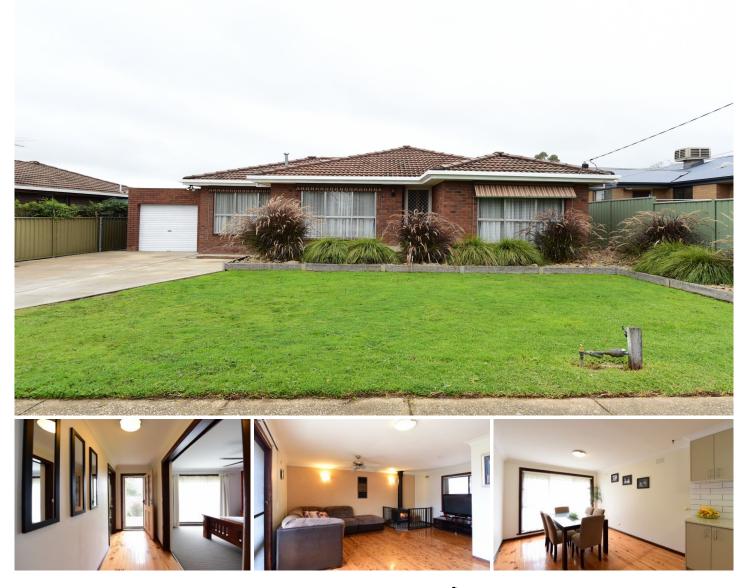

## **13 Tourmaline Drive Wodonga VIC**

All the work has been done to this magnificent family home located within a short walk to schools, shops, gym, café and doctors.

With four bedrooms, it features a walk in robe to the master along with new paint, new kitchen, new bathroom, new carpet and polished timber floors. The large living area has a cosy wood heater and air-conditioning and you can step outside to an impressive all weather outdoor entertaining area, good size secure yard, single lock up carport plus powered 5 x 6 colourbond shed.

Simply move in and enjoy someone elses hard work or rent out for \$290 - \$300 per week.