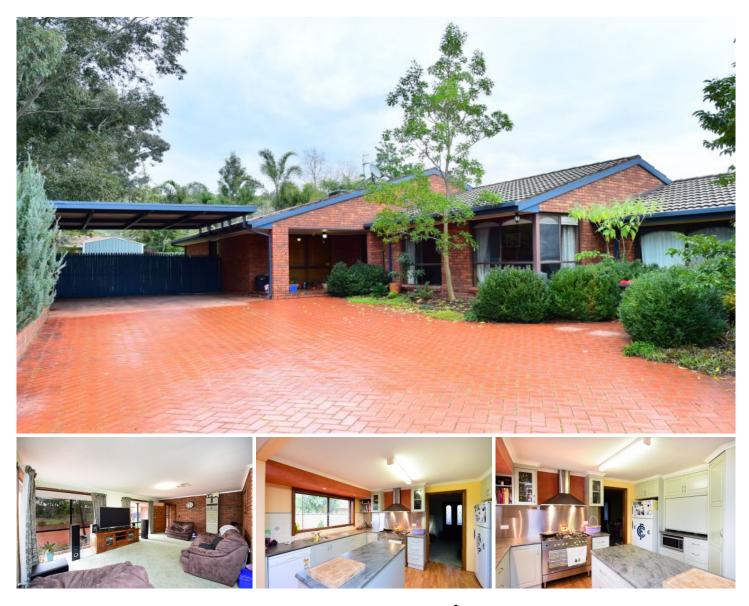

## 33 McMahon Place Wodonga VIC

Nestled in popular Federation Park and next to a reserve, this property offers more for less at every corner. The home features 3 bedrooms plus study or small 4th bedroom, ensuite to master, generous sized living and dining areas, bar/games room, good size and beautifully updated kitchen with dishwasher, a big island bench and a 900mm stainless steel oven, updated bathroom, ducted cooling and gas heating. Outside is double car accommodation, 2 undercover entertaining areas, one with a built in BBQ and a solid 5 x 3 metre colorbond shed. On a 878m<sup>2</sup> (approx.) allotment the property also offers space for the boat, van or trailer.

## 3 🛤 2 📛 2 🚘

| Price     | : \$ 307,000 |
|-----------|--------------|
| Land Size | : 878 sqm    |

: 878 sqm

: https://www.wodongarealestate.com.au/sale /vic/north-eastern/wodonga/residential/hous e/5836359