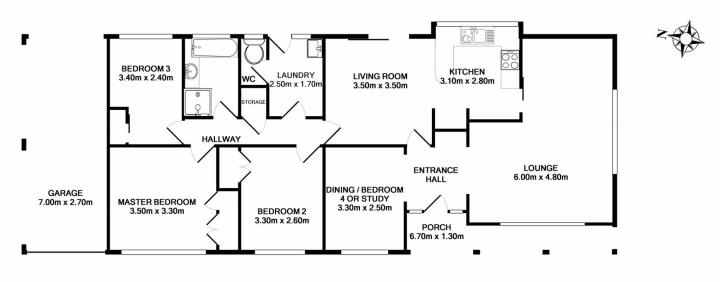

## 2 Lloyd Street Wodonga VIC

This very tidy home appeals as a whole from its street presence to spacious living areas, tidy yard and quiet court location. The many features include-

- \* New paint inside and out
- \* Large L shape lounge offering flexible living options
- \* Separate formal dining or can be utilised as a study or 4th bedroom
- \* Three bedrooms all with built in robes
- \* Ducted cooling and two gas wall furnaces
- \* Rear vehicle access to yard via side gate or garage
- \* For investors expected rental return of \$270 \$285 per week
- \* Handy location close to schools, shops, transport & more