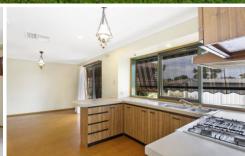

## 2 Lloyd Street Wodonga VIC

This very tidy home appeals as a whole from its street presence to spacious living areas, tidy yard and quiet court location. The many features include-

- \* New paint inside and out
- \* Large L shape lounge offering flexible living options
- \* Separate formal dining or can be utilised as a study or 4th bedroom
- \* Three bedrooms all with built in robes
- \* Ducted cooling and two gas wall furnaces
- \* Rear vehicle access to yard via side gate or garage
- \* For investors expected rental return of \$270 \$285 per week
- \* Handy location close to schools, shops, transport & more