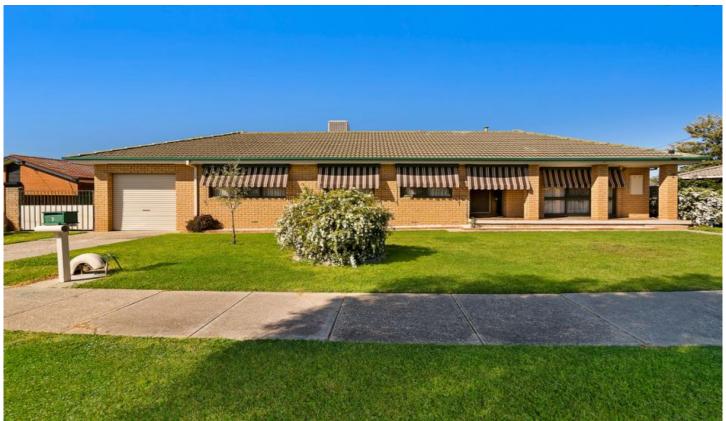

## 2 Lloyd Street Wodonga VIC

This very tidy home appeals as a whole from its street presence to spacious living areas, tidy yard and quiet court location. The many features include-

- \* New paint inside and out
- \* Large L shape lounge offering flexible living options
- \* Separate formal dining or can be utilised as a study or 4th bedroom
- \* Three bedrooms all with built in robes
- \* Ducted cooling and two gas wall furnaces
- \* Rear vehicle access to yard via side gate or garage
- \* For investors expected rental return of \$270 \$285 per week
- \* Handy location close to schools, shops, transport & more