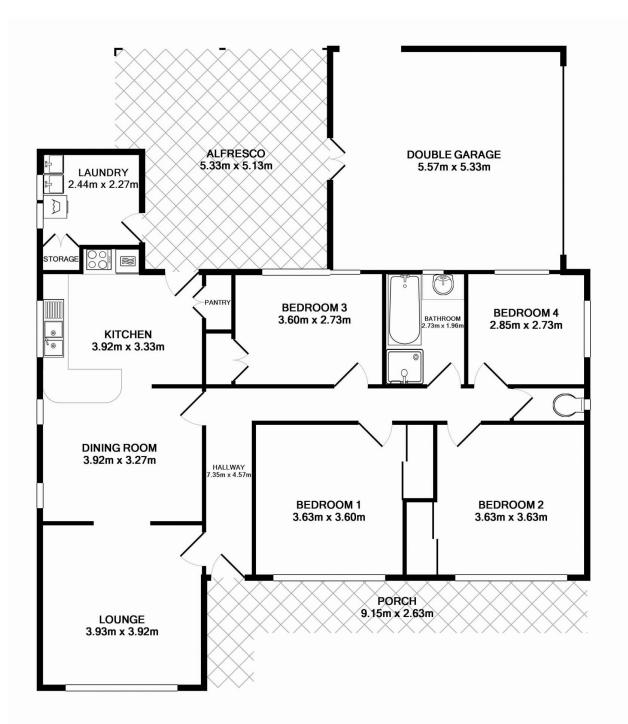

## 1/275 Borella Road Albury NSW

Take advantage of this neat brick home in sought after East Albury growing in popularity. Ideal investment or home ownership so close to all facilities, the many features include-

- \* Large kitchen with gas hot plates, electric oven and dishwasher
- \* Four good size bedrooms
- \* Comforts of ducted gas heating and evaporative cooling
- \* Secure double car accommodation
- \* Attractive outdoor entertaining area for all seasons
- \* Low maintenance 479m2 allotment
- \* Previously let at \$330 per week, or 5.98% return on investment