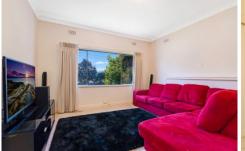

- \* Large kitchen with gas hot plates, electric oven and dishwasher
- \* Four good size bedrooms
- \* Comforts of ducted gas heating and evaporative cooling
- \* Secure double car accommodation
- \* Attractive outdoor entertaining area for all seasons
- \* Low maintenance 479m2 allotment
- \* Previously let at \$330 per week, or 5.98% return on investment