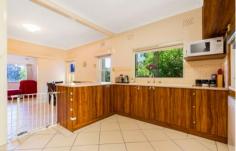

- \* Large kitchen with gas hot plates, electric oven and dishwasher
- \* Four good size bedrooms
- \* Comforts of ducted gas heating and evaporative cooling
- \* Secure double car accommodation
- \* Attractive outdoor entertaining area for all seasons
- \* Low maintenance 479m2 allotment
- \* Previously let at \$330 per week, or 5.98% return on investment