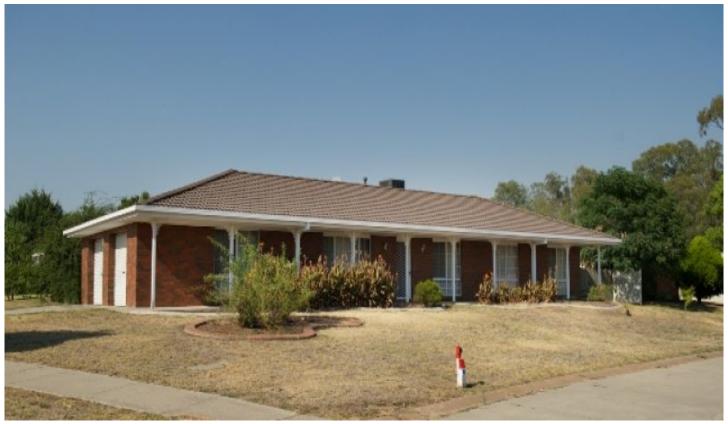

## 13 Howqua Circuit Wodonga VIC

With great street appeal this property is sure to impress. Close to Tafe/ LaTrobe the many features include:

- \* Three bedrooms with built in robes, ceiling fans and en-suite to the master
- \* The two living areas provide plenty of room to move
- \* The very neat and tidy kitchen offers gas cooking and a good size pantry
- \* You can enjoy year round comfort with ducted cooling and gas heating
- \* Outside is an oversized double lock up garage plus access for a boat or van
- \* Low maintenance gardens and a large shady pergola area