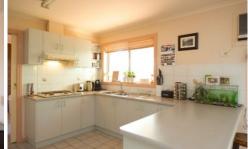

## 13 Howqua Circuit Wodonga VIC

With great street appeal this property is sure to impress. Close to Tafe/ LaTrobe the many features include:

- \* Three bedrooms with built in robes, ceiling fans and en-suite to the master
- \* The two living areas provide plenty of room to move
- \* The very neat and tidy kitchen offers gas cooking and a good size pantry
- \* You can enjoy year round comfort with ducted cooling and gas heating
- \* Outside is an oversized double lock up garage plus access for a boat or van
- \* Low maintenance gardens and a large shady pergola area