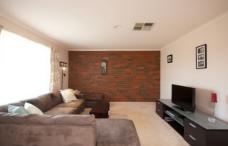

## 13 Howqua Circuit Wodonga VIC

With great street appeal this property is sure to impress. Close to Tafe/ LaTrobe the many features include:

- \* Three bedrooms with built in robes, ceiling fans and en-suite to the master
- \* The two living areas provide plenty of room to move
- \* The very neat and tidy kitchen offers gas cooking and a good size pantry
- \* You can enjoy year round comfort with ducted cooling and gas heating
- \* Outside is an oversized double lock up garage plus access for a boat or van
- \* Low maintenance gardens and a large shady pergola area