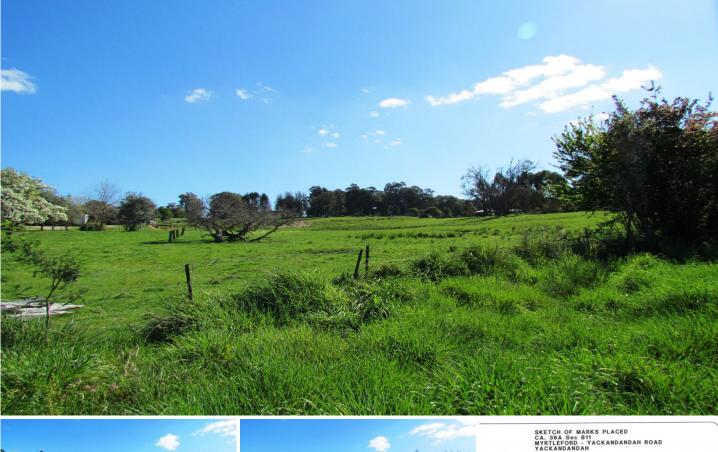

## CA36A Yackandandah Myrtleford Road Yackandandah VIC

Elevated block of approx. 2 acres enjoying views to the east, within easy walk/bike ride to shops, school, entertainment & all that this friendly township has to offer. Less than 30 minutes from Albury & Wodonga New fencing : Formed access to block : Planning Permit attaches to the property Power available. Catchment water supply. Your chance to build your Eco Friendly home in an Eco Friendly Community.

## Land Size : 2 Acres

View

: https://www.wodongarealestate.com.au/sale /vic/north-eastern/yackandandah/residential/ land/5836425