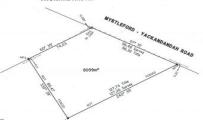

## CA36A Yackandandah Myrtleford Road Yackandandah VIC

Elevated block of approx. 2 acres enjoying views to the east, within easy walk/bike ride to shops, school, entertainment & all that this friendly township has to offer. Less than 30 minutes from Albury & Wodonga New fencing : Formed access to block : Planning Permit attaches to the property Power available. Catchment water supply. Your chance to build your Eco Friendly home in an Eco Friendly Community.

## Land Size : 2 Acres

View

: https://www.wodongarealestate.com.au/sale /vic/north-eastern/yackandandah/residential/ land/5836425