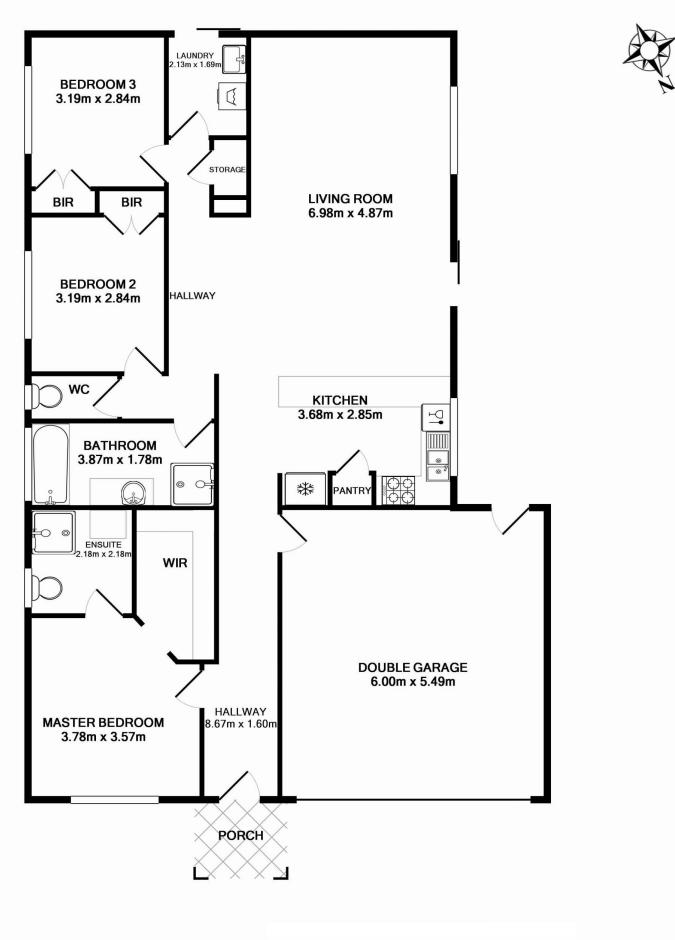

## 33 Lightwood Drive Wodonga VIC

This seven year old three bedroom home features:

- \* A tiled dining and family room
- \* Ducted heating and cooling throughout
- \* Very functional kitchen with stainless steel appliances including dishwasher and plenty of bench space.
- \* The master suite includes an en-suite and walk in robe.
- \* Built-in robes in other bedrooms.
- \* Full main bathroom

\* Enclosed back yard and double lock up garage with remote and internal access.

\* Currently leased at \$320 per week and returning 5.7% on asking price.

| 3 🍋 | 2 🚔 | 2 🛱 |
|-----|-----|-----|
|-----|-----|-----|

Mark Rosevear 0260 561 888

Measurements are approximate. Not to Scale. For Illustrative purposes only.