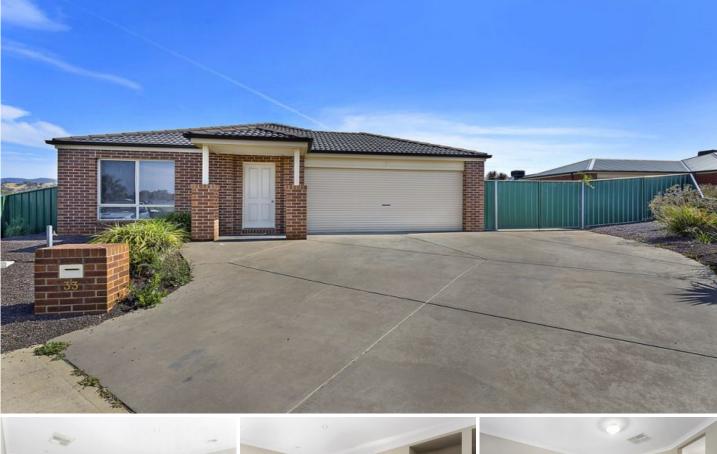

## 33 Lightwood Drive Wodonga VIC

This seven year old three bedroom home features:

- \* A tiled dining and family room
- \* Ducted heating and cooling throughout
- \* Very functional kitchen with stainless steel appliances including dishwasher and plenty of bench space.
- \* The master suite includes an en-suite and walk in robe.
- \* Built-in robes in other bedrooms.
- \* Full main bathroom

\* Enclosed back yard and double lock up garage with remote and internal access.

\* Currently leased at \$320 per week and returning 5.7% on asking price.

| 3 🍋 | 2 🚔 | 2 🛱 |
|-----|-----|-----|
|-----|-----|-----|

| Price | : \$ 280,000 |
|-------|--------------|
|       |              |

- Land Size
- Land Size : 597 sqm
  - : https://www.wodongarealestate.com.au/sale /vic/north-eastern/wodonga/residential/hous e/5836434