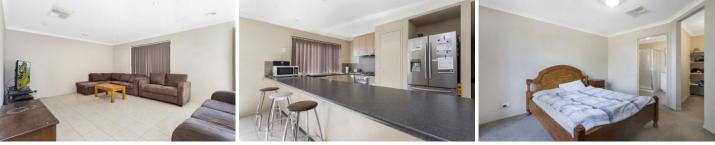

## 33 Lightwood Drive Wodonga VIC

This seven year old three bedroom home features:

- \* A tiled dining and family room
- \* Ducted heating and cooling throughout
- \* Very functional kitchen with stainless steel appliances including dishwasher and plenty of bench space.
- \* The master suite includes an en-suite and walk in robe.
- \* Built-in robes in other bedrooms.
- \* Full main bathroom

\* Enclosed back yard and double lock up garage with remote and internal access.

\* Currently leased at \$320 per week and returning 5.7% on asking price.

| 3 🍋 | 2 🚔 | 2 🛱 |
|-----|-----|-----|
|-----|-----|-----|