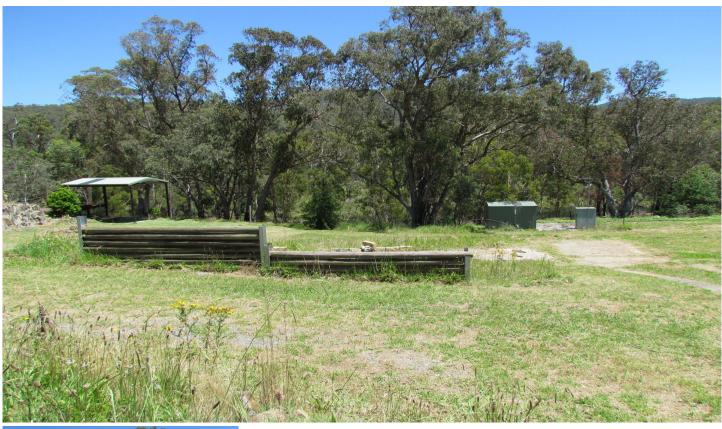

## **12 Jitema Street Dartmouth VIC**

600m<sup>2</sup> plus fully serviced block with views over bushland to river.

Enjoy life or recreation time in this quite village about 75 minutes from Wodonga. Dartmouth has Hotel, general store, motel and a relaxed way of life.

A days fishing is just a couple of kilometres away on the massive Dartmouth Dam.

| Price     | : \$ 30,000     |
|-----------|-----------------|
| Land Size | : 600 sqm       |
| View      | : https://www.w |