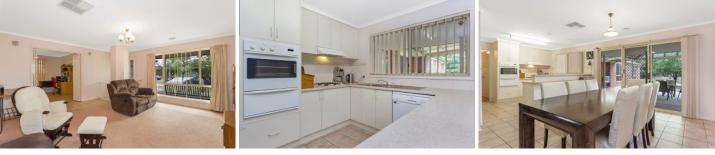

## 2 Fussel Court Wodonga VIC

Located in a quiet West Wodonga court this property tick all the boxes needed in a family home. The many features include:

- \* Separate formal lounge
- \* Good size gas kitchen with dishwasher
- \* Family and meals area plus separate rumpus room.

\* Four bedrooms have built-in robes and an ensuite to the master.

\* The property also features ducted cooling and heating throughout.

\* Outside offers a large all weather outdoor entertainment area, double lock-up garage with remote, internal access and rear access to a covered boat or trailer port.