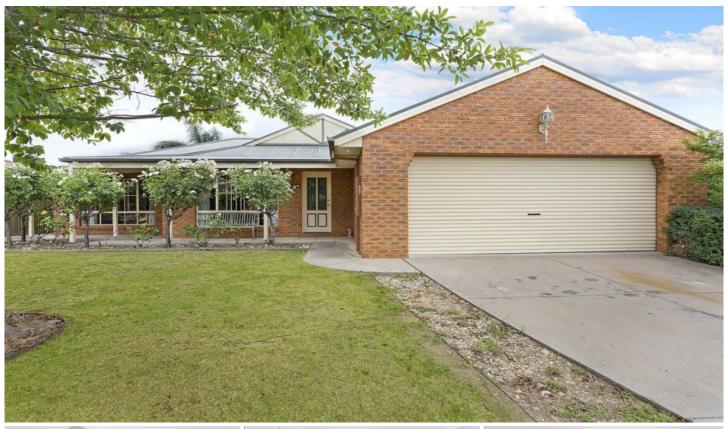

## 2 Fussel Court Wodonga VIC

Located in a quiet West Wodonga court this property tick all the boxes needed in a family home. The many features include:

- \* Separate formal lounge
- \* Good size gas kitchen with dishwasher
- \* Family and meals area plus separate rumpus room.

\* Four bedrooms have built-in robes and an ensuite to the master.

\* The property also features ducted cooling and heating throughout.

\* Outside offers a large all weather outdoor entertainment area, double lock-up garage with remote, internal access and rear access to a covered boat or trailer port.

\* Currently leased at \$350 per week to great tenants on a periodic lease.

\* This fantastic family home won't be on the market for

4 🛤 2 🚰 4 🚘

| Price | :\$325,000 |
|-------|------------|
|-------|------------|