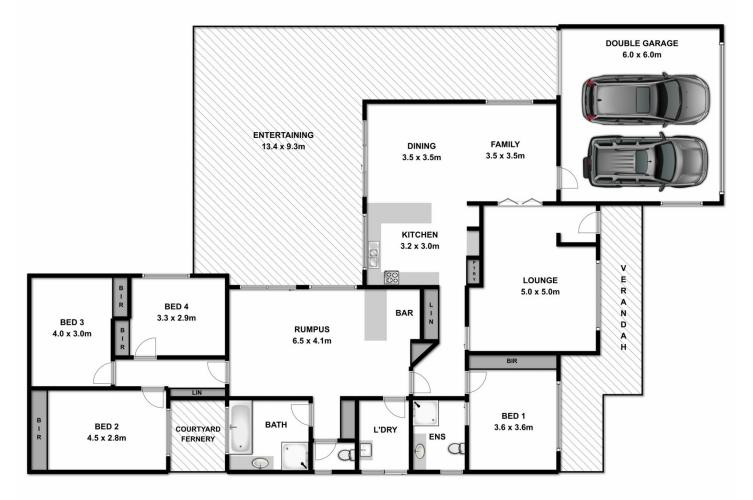

\* Four bedrooms have built-in robes and an ensuite to the master.

\* The property also features ducted cooling and heating throughout.

\* Outside offers a large all weather outdoor entertainment area, double lock-up garage with remote, internal access and rear access to a covered boat or trailer port.

Land Size

Land Size : 632 sqm

: https://www.wodongarealestate.com.au/sale /vic/north-eastern/wodonga/residential/hous e/5836455

Mark Rosevear 0260 561 888

Measurements are approximate. Not to Scale. For Illustrative purposes only.