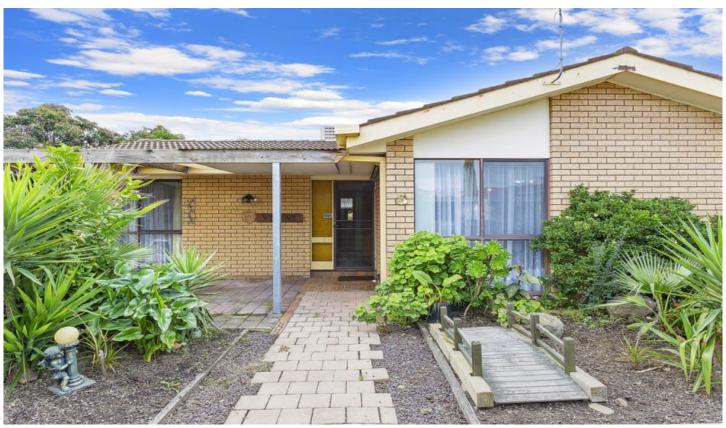

## 3/11 Hague Road Wodonga VIC

How often do you come across a great little unit with it's own powered workshop? Rarely we would suggest! The property features:

- \* Two bedrooms with ceiling fans and walk in robes
- \* Good size lounge and adjoining kitchen with gas cooking
- \* Ducted cooling and gas heating
- \* Single carport, storage shed and a good size powered workshop complete with work benches!
- \* Occupiers and investors will be attracted to this property with a potential weekly rent of \$210.