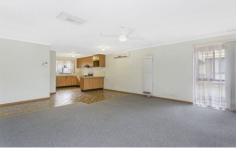

## 3/11 Hague Road Wodonga VIC

How often do you come across a great little unit with it's own powered workshop? Rarely we would suggest! The property features:

- \* Two bedrooms with ceiling fans and walk in robes
- \* Good size lounge and adjoining kitchen with gas cooking
- \* Ducted cooling and gas heating
- \* Single carport, storage shed and a good size powered workshop complete with work benches!
- \* Occupiers and investors will be attracted to this property with a potential weekly rent of \$210.