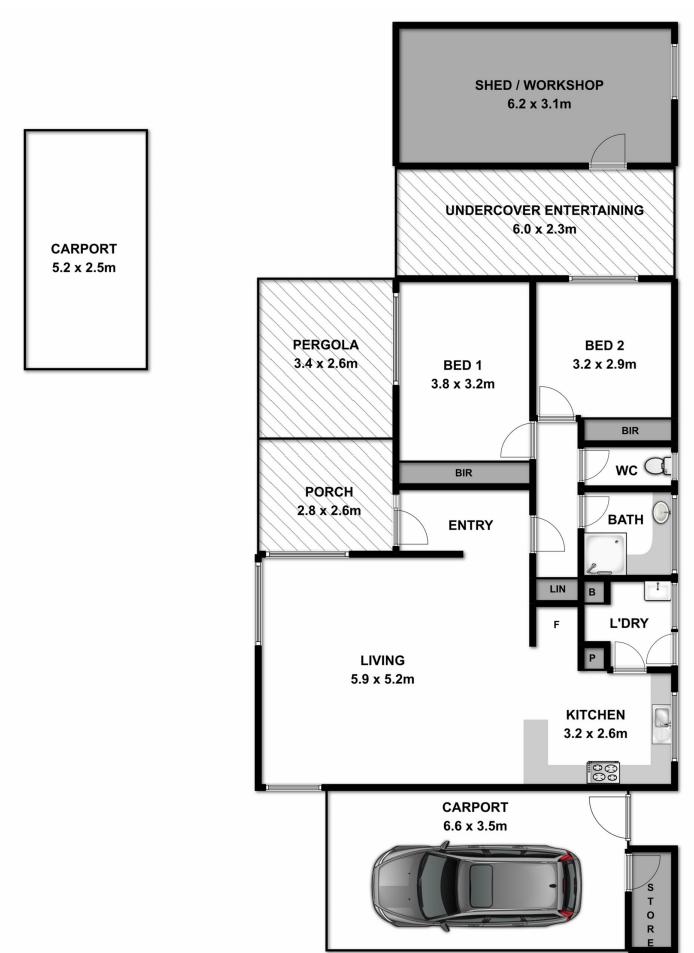

## 3/11 Hague Road Wodonga VIC

How often do you come across a great little unit with it's own powered workshop? Rarely we would suggest! The property features:

- \* Two bedrooms with ceiling fans and walk in robes
- \* Good size lounge and adjoining kitchen with gas cooking
- \* Ducted cooling and gas heating
- \* Single carport, storage shed and a good size powered workshop complete with work benches!
- \* Occupiers and investors will be attracted to this property with a potential weekly rent of \$210.