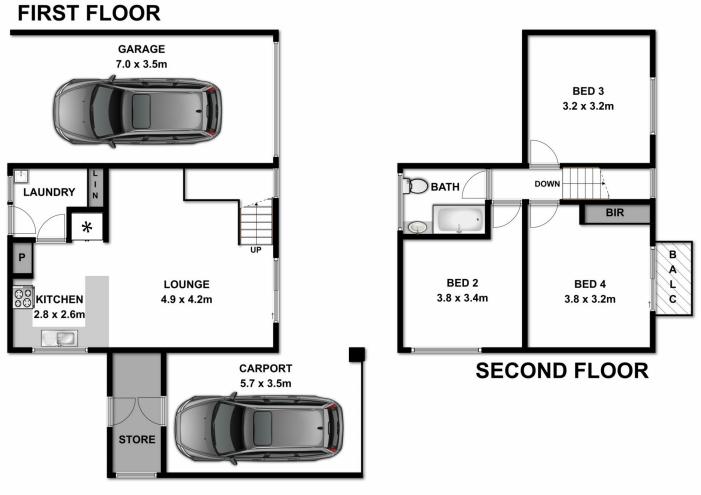

\* The property also has a good size enclosed rear yard a single carport with a separate storage room and a single lock up garage

\* In a great location, leased at \$250 per week and with nothing to do this property offers an outstanding investment opportunity for an investor looking at a return over 6%

## 3 🎮 1 🚔 2 🛱

Price : \$ 192,500

View : https://www.wodongarealestate.com.au/sale/vic/ north-eastern/wodonga/residential/unit/5836461

Mark Rosevear 0260 561 888

Measurements are approximate. Not to Scale. For Illustrative purposes only.