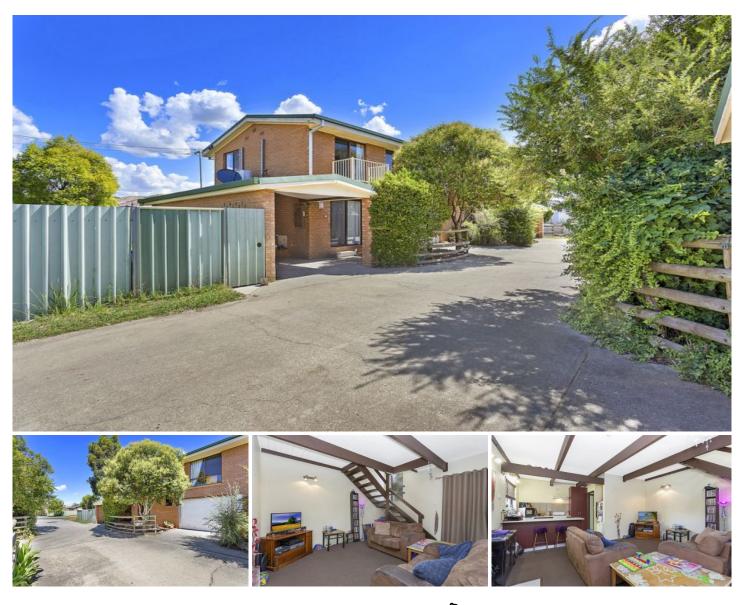

## 1/6-8 Magnolia Crescent Wodonga VIC

Recently renovated, this two storey, three bedroom townhouse is located in Wodonga close to a shopping centre and sporting facilities. Features of this property include:

- \* A modern kitchen with gas cooking
- \* Open plan lounge with gas heating and a split system
- \* Renovated bathroom
- \* The two main bedrooms feature a built in robe and split system for heating and cooling

\* The property also has a good size enclosed rear yard a single carport with a separate storage room and a single lock up garage

\* In a great location, leased at \$250 per week and with nothing to do this property offers an outstanding investment opportunity for an investor looking at a return over 6%