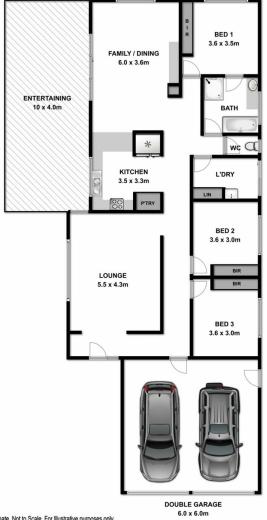

- \* Main bedroom with dual access two way bathroom
- \* Huge covered outdoor entertaining area ideal for year round relaxation
- \* Double garage with internal access
- \* Important side/rear access for trailers/boats/vans etc

\* Very tidy gardens and lawns on 694m<sup>2</sup> allotment with numerous raised vegie patches, aviary and oversize garden shed

\* Sought after quiet court central to all facilities

| Price      | : \$ 269,000 |
|------------|--------------|
| I and Size | • 694 sam    |