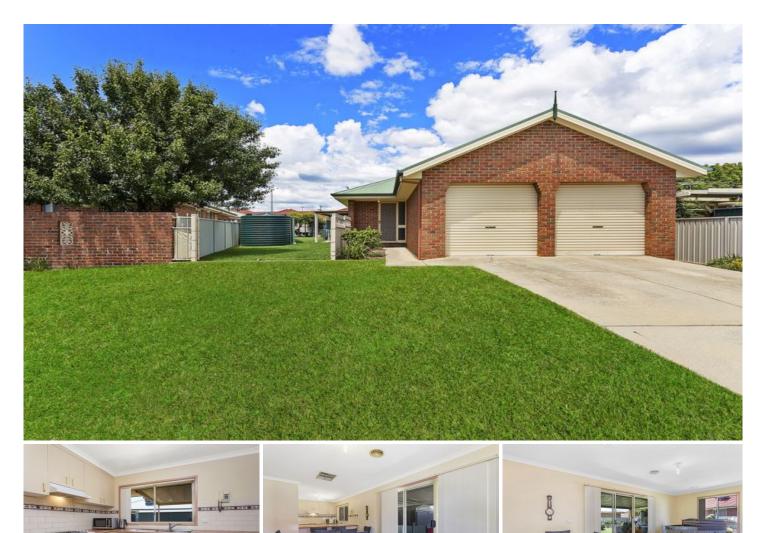

## **10 Lomond Court Wodonga VIC**

Large, light and airy rooms are the standout of this very comfortable home offering ducted heating and cooling throughout. The many features include-

\* Generous size lounge and tiled family room with hydro spa/bath

- \* Main bedroom with dual access two way bathroom
- \* Huge covered outdoor entertaining area ideal for year round relaxation
- \* Double garage with internal access
- \* Important side/rear access for trailers/boats/vans etc

\* Very tidy gardens and lawns on 694m<sup>2</sup> allotment with numerous raised vegie patches, aviary and oversize garden shed

\* Sought after quiet court central to all facilities

| Price      | : \$ 269,000 |
|------------|--------------|
| I and Size | • 694 sam    |