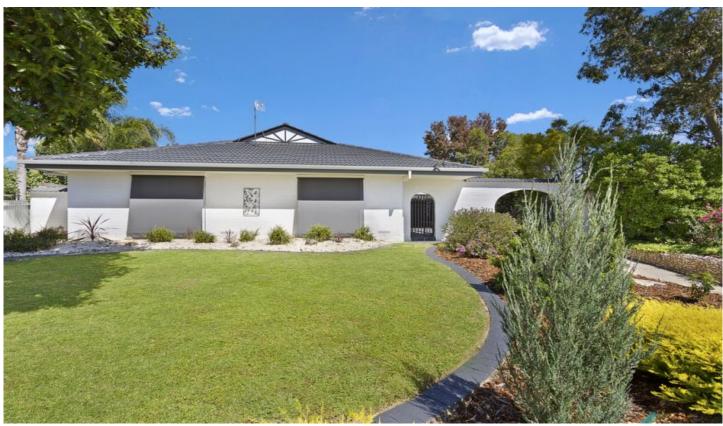

## 13 Parkland Drive Wodonga VIC

A stunning home in Wodonga's most popular area in Parkland Drive has easy access to every convenience. Tastefully renovated and finished with quality fixtures and fittings, this home offers style, size and lifestyle.

## Comprising of:

- \* Chef's kitchen with large dining area
- \* Huge main bedroom with beautiful en-suite plus built in robes
- \* Two more large bedrooms plus additional bedroom/office or nursery
- \* Tiled lounge/formal dining room
- \* Ducted heating and split system heating and cooling
- \* Four car accommodation and lock up shedding
- \* Superb outdoor entertaining area and courtyard
- \* 800m2 (approx) allotment