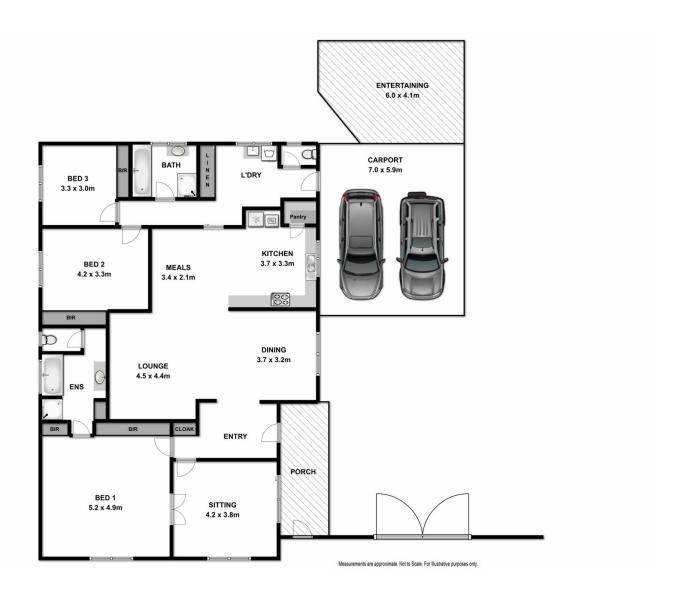

## 13 Parkland Drive Wodonga VIC

A stunning home in Wodonga's most popular area in Parkland Drive has easy access to every convenience. Tastefully renovated and finished with quality fixtures and fittings, this home offers style, size and lifestyle.

## Comprising of:

- \* Chef's kitchen with large dining area
- \* Huge main bedroom with beautiful en-suite plus built in robes
- \* Two more large bedrooms plus additional bedroom/office or nursery
- \* Tiled lounge/formal dining room
- \* Ducted heating and split system heating and cooling
- \* Four car accommodation and lock up shedding
- \* Superb outdoor entertaining area and courtyard
- \* 800m2 (approx) allotment