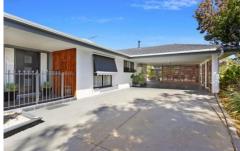

## 13 Parkland Drive Wodonga VIC

A stunning home in Wodonga's most popular area in Parkland Drive has easy access to every convenience. Tastefully renovated and finished with quality fixtures and fittings, this home offers style, size and lifestyle.

## Comprising of:

- \* Chef's kitchen with large dining area
- \* Huge main bedroom with beautiful en-suite plus built in robes
- \* Two more large bedrooms plus additional bedroom/office or nursery
- \* Tiled lounge/formal dining room
- \* Ducted heating and split system heating and cooling
- \* Four car accommodation and lock up shedding
- \* Superb outdoor entertaining area and courtyard
- \* 800m2 (approx) allotment