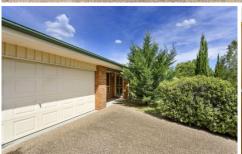

## 20 Memorial Drive Wodonga VIC

A generous size three bedroom home set amongst parklands and hills with a lovely outlook. Features include:

- \* Fabulous kitchen with all the modern touches
- \* Large lounge and separate tiled dining / family room
- \* Ducted heating and cooling
- \* Alfresco area overlooking a large allotment of 867m²
- \* Back yard access is a big plus
- \* Constructed in 2000 by local builder Graham James