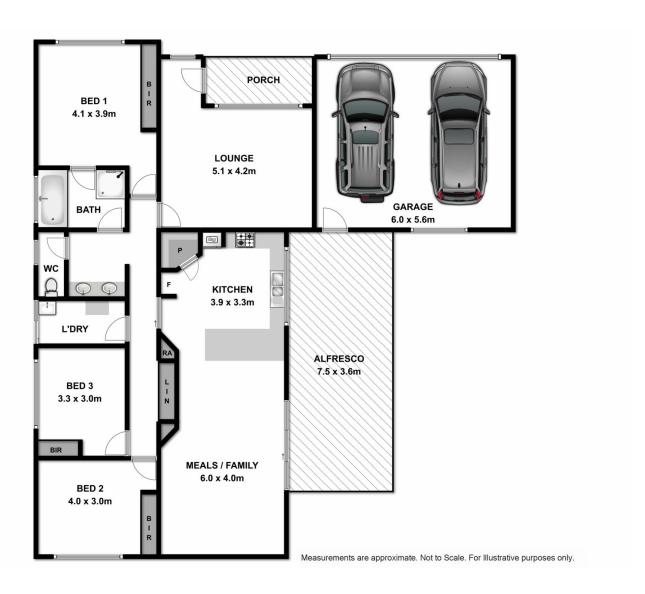

## 20 Memorial Drive Wodonga VIC

A generous size three bedroom home set amongst parklands and hills with a lovely outlook. Features include:

- \* Fabulous kitchen with all the modern touches
- \* Large lounge and separate tiled dining / family room
- \* Ducted heating and cooling
- \* Alfresco area overlooking a large allotment of 867m²
- \* Back yard access is a big plus
- \* Constructed in 2000 by local builder Graham James