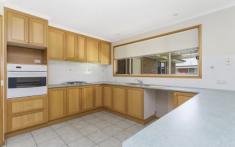

## 20 Memorial Drive Wodonga VIC

A generous size three bedroom home set amongst parklands and hills with a lovely outlook. Features include:

- \* Fabulous kitchen with all the modern touches
- \* Large lounge and separate tiled dining / family room
- \* Ducted heating and cooling
- \* Alfresco area overlooking a large allotment of 867m²
- \* Back yard access is a big plus
- \* Constructed in 2000 by local builder Graham James