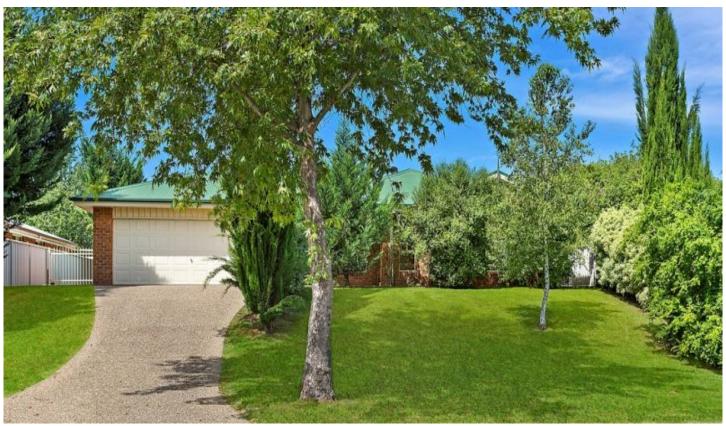

## 20 Memorial Drive Wodonga VIC

A generous size three bedroom home set amongst parklands and hills with a lovely outlook. Features include:

- \* Fabulous kitchen with all the modern touches
- \* Large lounge and separate tiled dining / family room
- \* Ducted heating and cooling
- \* Alfresco area overlooking a large allotment of 867m²
- \* Back yard access is a big plus
- \* Constructed in 2000 by local builder Graham James