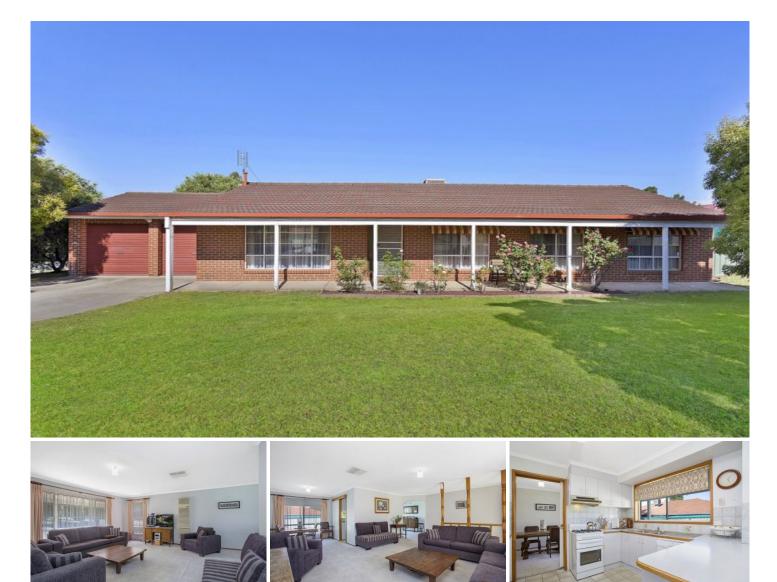

## 38 McEwen Crescent Wodonga VIC

This three bedroom home includes a study and is located in popular Federation Park Estate. Features include:

- \* Ducted cooling
- \* Gas heating

\* Large lounge and dining area plus a second meals or living area

- \* Very neat kitchen with gas cooking
- \* Full bathroom with a separate powder room
- \* Built in-robes to all three bedrooms

\* Secure yard with a fernery area and double lock up garage

\* Let at \$265 per week to an excellent tenant