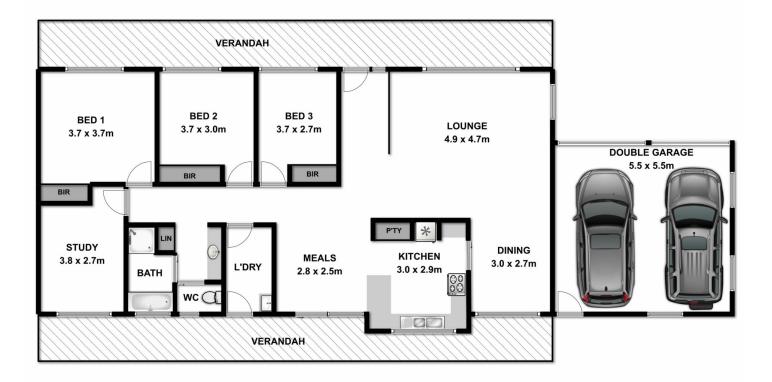

## 38 McEwen Crescent Wodonga VIC

This three bedroom home includes a study and is located in popular Federation Park Estate. Features include:

- \* Ducted cooling
- \* Gas heating

\* Large lounge and dining area plus a second meals or living area

- \* Very neat kitchen with gas cooking
- \* Full bathroom with a separate powder room
- \* Built in-robes to all three bedrooms

\* Secure yard with a fernery area and double lock up garage

\* Let at \$265 per week to an excellent tenant

Price : \$ 249,000

View : https://www.wodongarealestate.com.au/sale/vic/ north-eastern/wodonga/residential/house/583647 7

Mark Rosevear 0260 561 888

Measurements are approximate. Not to Scale. For Illustrative purposes only.