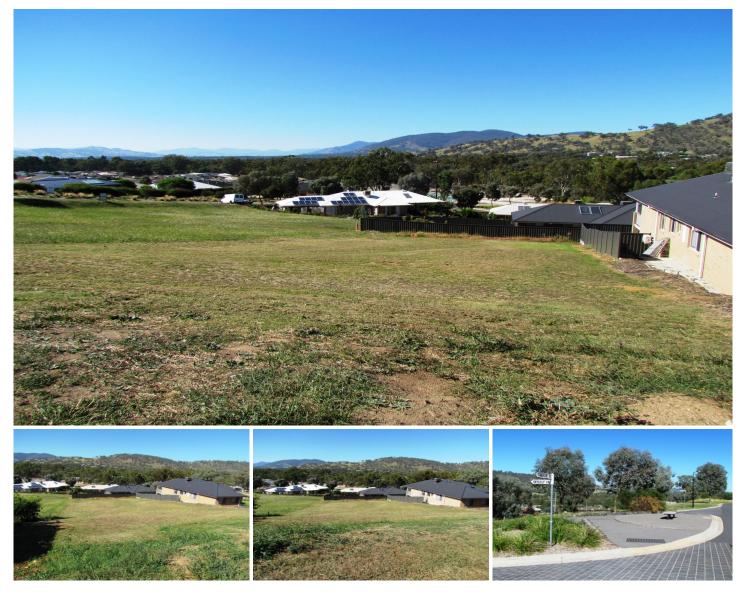

## 23/44 Timberline Trail Wodonga VIC

If you like the thought of not living on top of your neighbours and peace and quiet then this is the block for you.

Situated in Alpine Views Estate, this 1017m<sup>2</sup> allotment has stunning views of surrounding mountains.

The kids can play to their hearts content with Mum and Dad not having to worry about busy roads as this block is situated for local traffic only.

Close to Bunnings and the freeway link getting to work won't be a problem.

Live your family dream and build your perfect family home here.

**Price** : \$ 110,000

Land Size : 1017 sqm

View : https /vic/n

: https://www.wodongarealestate.com.au/sale /vic/north-eastern/wodonga/residential/land/ 5836491