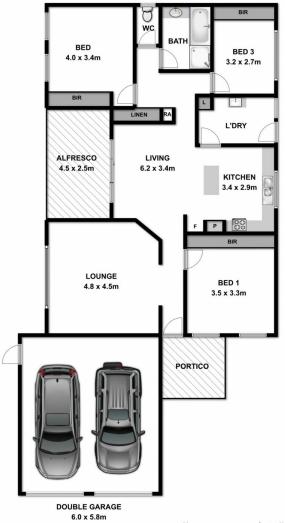

## 7 Turnberry Circuit Wodonga VIC

Located close to Wodonga Golf course is this fantastic low maintenance property. Features Include:

- \* Three bedrooms with built in robes
- \* Full bathroom
- \* Open plan living
- \* Modern kitchen
- \* Ducted heating and cooling
- \* Double lock up garage
- \* Compact yard with established gardens

MIN

Margy Meehan 0260 561 888

Measurements are approximate. Not to scale. For illustrative purposes only.