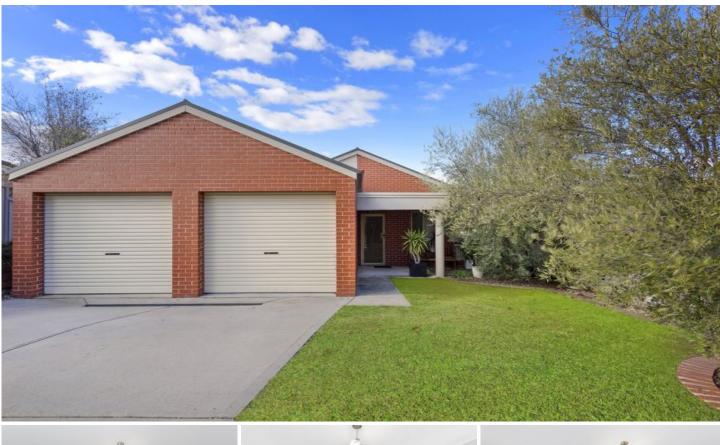

## 7 Turnberry Circuit Wodonga VIC

Located close to Wodonga Golf course is this fantastic low maintenance property. Features Include:

- \* Three bedrooms with built in robes
- \* Full bathroom
- \* Open plan living
- \* Modern kitchen
- \* Ducted heating and cooling
- \* Double lock up garage
- \* Compact yard with established gardens

\* For the Investor, currently let at \$300 per week or can be purchased vacant

3 🎮 1 🚰 2 🛱

| Price |  | : \$ 28 |
|-------|--|---------|
| -     |  |         |

View

35,000 Land Size : 481 sqm

> : https://www.wodongarealestate.com.au/sale /vic/north-eastern/wodonga/residential/hous e/5836496