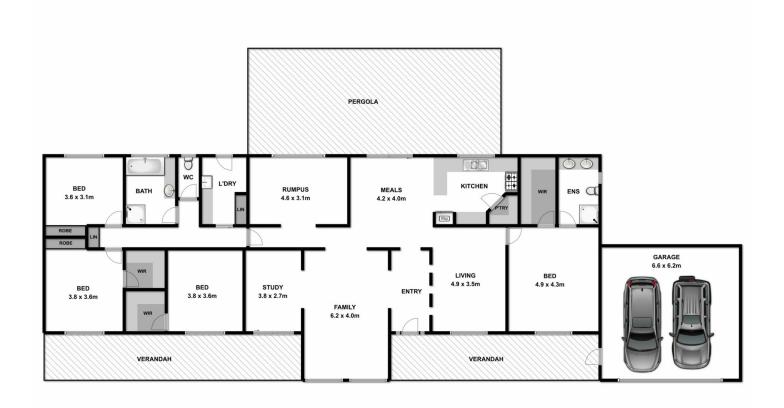

## 10 Kingswood Way Wodonga VIC

We are proud to offer this impressive 25.5 square quality built home on an 6482m² allotment and amongst some of the finest properties in this region. Live the lifestyle in this stylish home. Boasting:

- \* Four bedrooms plus study
- \* Master bedroom with stunning en-suite
- \* Three separate living areas
- \* Stunning kitchen overlooking under roof alfresco area with built in-ground salt chlorinated auto cleaning pool
- \* Outside attractions include beautiful established gardens, shedding and backing onto green belt

## 4 🕒 2 📛 2 🖨

**Price** : \$ 630,000 **Land Size** : 6482 sqm

**View**: https://www.wodongarealestate.com.au/sale

/vic/north-eastern/wodonga/residential/hous

e/5836497

Measurements are approximate. Not to Scale. For illustrative purposes only.