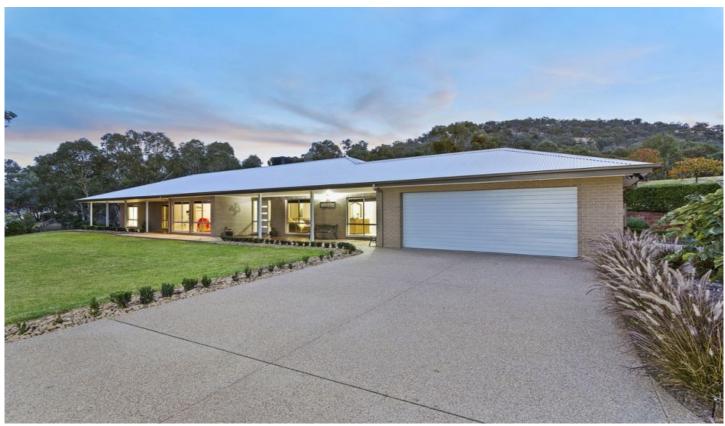

## 10 Kingswood Way Wodonga VIC

We are proud to offer this impressive 25.5 square quality built home on an 6482m² allotment and amongst some of the finest properties in this region. Live the lifestyle in this stylish home. Boasting:

- \* Four bedrooms plus study
- \* Master bedroom with stunning en-suite
- \* Three separate living areas
- \* Stunning kitchen overlooking under roof alfresco area with built in-ground salt chlorinated auto cleaning pool
- \* Outside attractions include beautiful established gardens, shedding and backing onto green belt