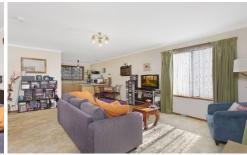

Featuring two generous sized bedrooms, both with built in robes and serviced by a central bathroom.

The light filled living area is open plan to the serviceable kitchen that offers gas cooking and plenty of cupboard space.