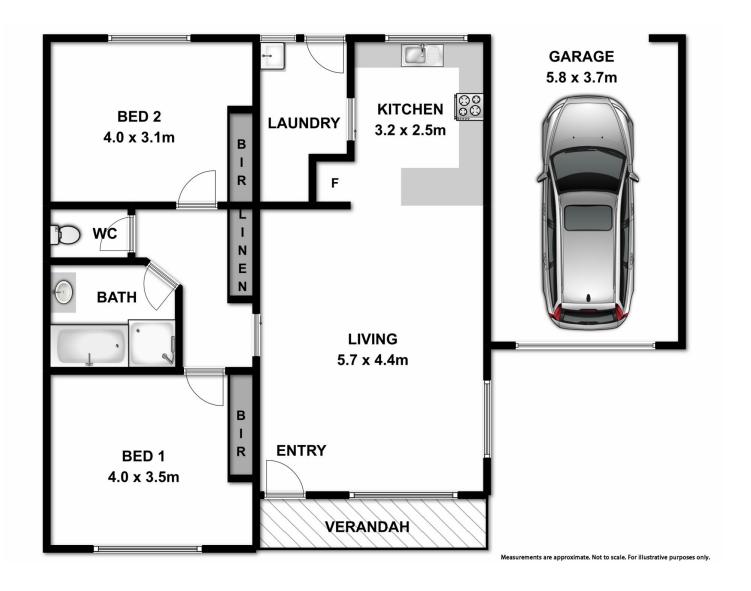

## 2/29 Thomas Mitchell Drive Wodonga VIC

On offer is a well maintained quality built townhouse in a central location, within walking distance to the main shopping precinct of Wodonga.

Close to public transport, cafes, medical facilities and only minutes to the freeway link to Albury.

Featuring two generous sized bedrooms, both with built in robes and serviced by a central bathroom.

The light filled living area is open plan to the serviceable kitchen that offers gas cooking and plenty of cupboard space.

The outdoor paved courtyard is a good size, private and low maintenance, the ideal space for a small dog.

The rear yard can be accessed by the single lock up garage.

Currently tenanted at \$205 per week or can be purchased with vacant possession