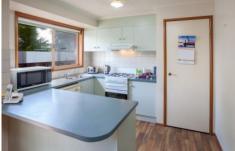

Bright north facing gas kitchen with dishwasher Two good size bedrooms with built-in robes

Gas wall furnace heating and wall unit refrigerated cooling Single lock-up garage with internal access, second car space