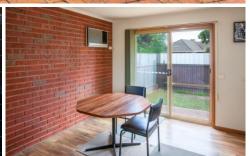

Bright north facing gas kitchen with dishwasher Two good size bedrooms with built-in robes

Gas wall furnace heating and wall unit refrigerated cooling Single lock-up garage with internal access, second car space

Low maintenance private yard

Fantastic location close to Wodonga Hospital and within easy access to most facilities

2 📭 1 🔓 1 🗬

**Price:** \$180,000

**View**: https://www.wodongarealestate.com.au/sale/vic/ north-eastern/wodonga/residential/unit/5836506