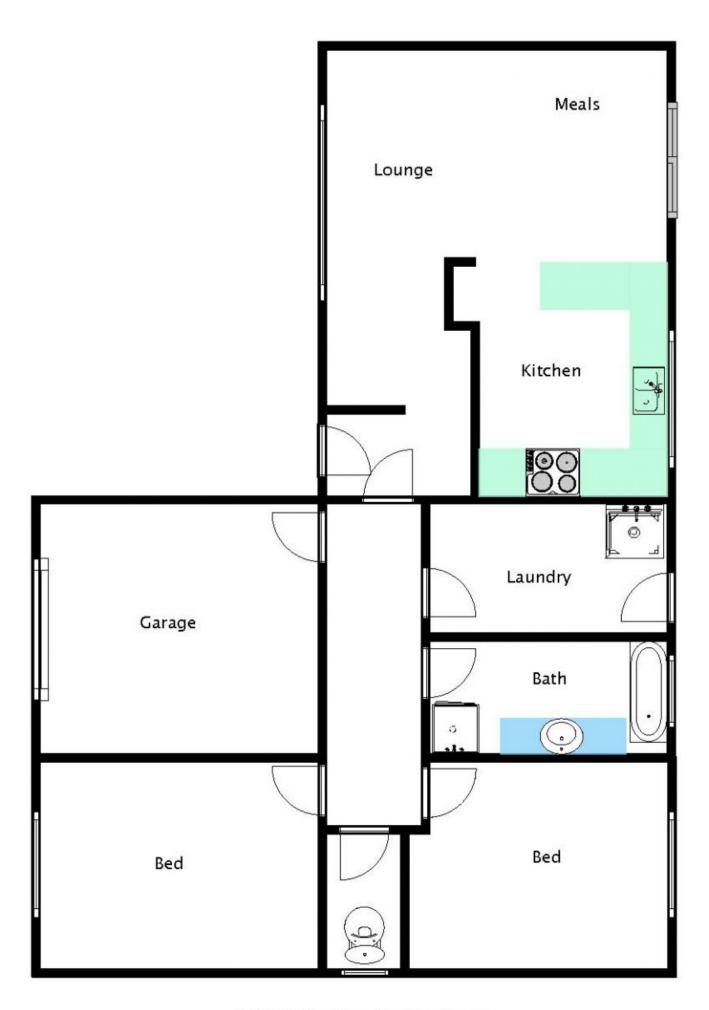

## 2/55 Charles Street Wodonga VIC

This very neat and tidy unit has been let to the same terrific tenant for the last 16 years, currently at \$210 per week on a periodic lease. For investors there is scope for rental improvement and home owners are offered an opportunity to live in a prime central location. The many features include-

Bright north facing gas kitchen with dishwasher Two good size bedrooms with built-in robes

Gas wall furnace heating and wall unit refrigerated cooling Single lock-up garage with internal access, second car space

Low maintenance private yard

Fantastic location close to Wodonga Hospital and within easy access to most facilities

2 📭 1 🔓 1 🗬

**Price:** \$180,000

**View**: https://www.wodongarealestate.com.au/sale/vic/ north-eastern/wodonga/residential/unit/5836506