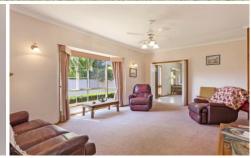

- \* Character Victorian Ash timber kitchen with walk in pantry
- \* Expansive large lounge and formal dining area, cosy separate family room
- \* Main bedroom with both walk in robe and built in robes, en-suite with corner spa
- \* Three other bedrooms all with built in robes served by bathroom with double vanity
- \* Separate study/spare room beside main bedroom
- \* Radiant warmth of wood heating and ducted evaporative cooling
- \* Simply beautiful outdoor paved entertaining area with