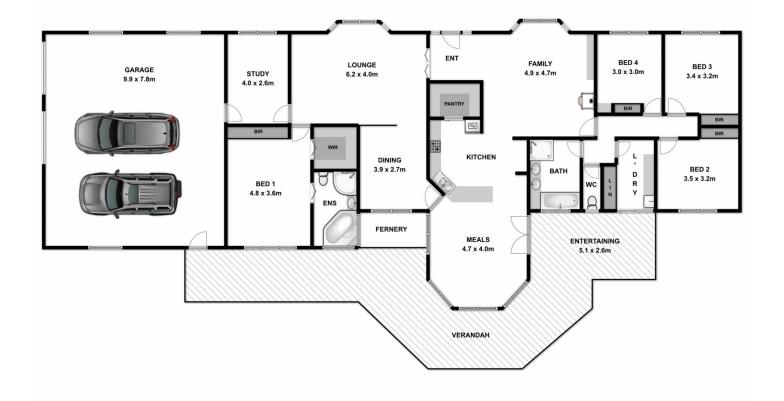

## 7 Annika Place Barnawartha VIC

This generous and practical home located in a quiet court and township offers all the quality features to suit every family and more. Comprising optimum presentation with light filled nine foot ceilings throughout and a peaceful serenity you won't find in town, the extras include-

- \* Character Victorian Ash timber kitchen with walk in pantry
- \* Expansive large lounge and formal dining area, cosy separate family room
- \* Main bedroom with both walk in robe and built in robes, en-suite with corner spa
- \* Three other bedrooms all with built in robes served by bathroom with double vanity
- \* Separate study/spare room beside main bedroom
- \* Radiant warmth of wood heating and ducted evaporative cooling
- \* Simply beautiful outdoor paved entertaining area with

4 🕒 2 🔓 3 🖨

**Price** : \$ 341,000 **Land Size** : 963 sqm

View : https://www.wodongarealestate.com.au/sale

/vic/north-eastern/barnawartha/residential/h ouse/5836517

Clinton Harvey 0260 561 888

Measurements are approximate. Not to scale. For illustrative purposes only.