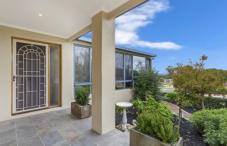

## 12 Sunningdale Street Wodonga VIC

Set amongst abundant birdlife on a spacious 1311m² block, this immaculately presented home offers terrific views over Wodonga. The many features include:

- \* Fantastic kitchen with 900mm gas cook top and 900mm electric wall oven
- \* Separate large lounge and family rooms
- \* Four double bedrooms all with ceiling fans
- \* Huge study with views plus a sunroom
- \* Evaporative ducted cooling, gas ducted heating plus separate gas heater to family room
- \* Double garage with remote, internal and rear access, 6 x 3 metre garden shed
- \* Side access for the boat, caravan or trailer
- \* Fruit tress of peach, cherry, persimmon and black olives
- \* Front gardens includes lawn only on nature strip
- \* Near new solar panels