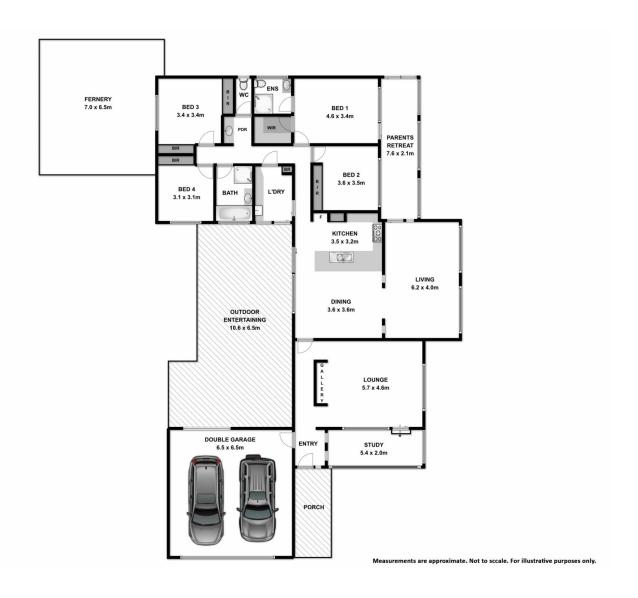

## 12 Sunningdale Street Wodonga VIC

Set amongst abundant birdlife on a spacious 1311m² block, this immaculately presented home offers terrific views over Wodonga. The many features include:

- \* Fantastic kitchen with 900mm gas cook top and 900mm electric wall oven
- \* Separate large lounge and family rooms
- \* Four double bedrooms all with ceiling fans
- \* Huge study with views plus a sunroom
- \* Evaporative ducted cooling, gas ducted heating plus separate gas heater to family room
- \* Double garage with remote, internal and rear access, 6 x 3 metre garden shed
- \* Side access for the boat, caravan or trailer
- \* Fruit tress of peach, cherry, persimmon and black olives
- \* Front gardens includes lawn only on nature strip
- \* Near new solar panels