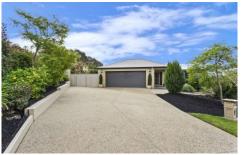

## 12 Sunningdale Street Wodonga VIC

Set amongst abundant birdlife on a spacious 1311m² block, this immaculately presented home offers terrific views over Wodonga. The many features include:

- \* Fantastic kitchen with 900mm gas cook top and 900mm electric wall oven
- \* Separate large lounge and family rooms
- \* Four double bedrooms all with ceiling fans
- \* Huge study with views plus a sunroom
- \* Evaporative ducted cooling, gas ducted heating plus separate gas heater to family room
- \* Double garage with remote, internal and rear access, 6 x 3 metre garden shed
- \* Side access for the boat, caravan or trailer
- \* Fruit tress of peach, cherry, persimmon and black olives
- \* Front gardens includes lawn only on nature strip
- \* Near new solar panels