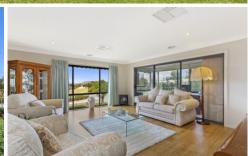

## 12 Sunningdale Street Wodonga VIC

Set amongst abundant birdlife on a spacious 1311m² block, this immaculately presented home offers terrific views over Wodonga. The many features include:

- \* Fantastic kitchen with 900mm gas cook top and 900mm electric wall oven
- \* Separate large lounge and family rooms
- \* Four double bedrooms all with ceiling fans
- \* Huge study with views plus a sunroom
- \* Evaporative ducted cooling, gas ducted heating plus separate gas heater to family room
- \* Double garage with remote, internal and rear access, 6 x 3 metre garden shed
- \* Side access for the boat, caravan or trailer
- \* Fruit tress of peach, cherry, persimmon and black olives
- \* Front gardens includes lawn only on nature strip
- \* Near new solar panels