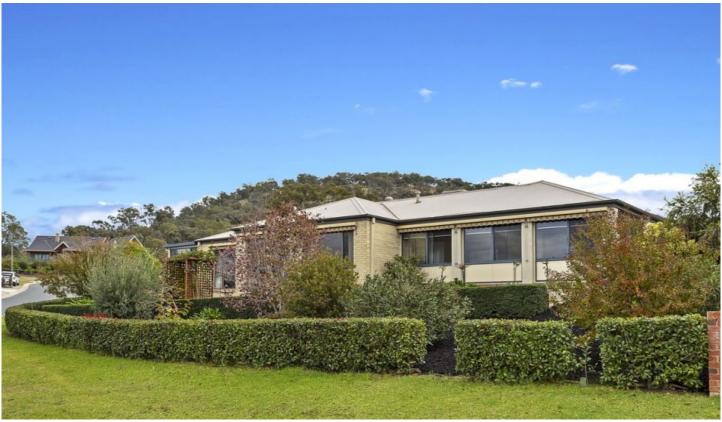

## 12 Sunningdale Street Wodonga VIC

Set amongst abundant birdlife on a spacious 1311m² block, this immaculately presented home offers terrific views over Wodonga. The many features include:

- \* Fantastic kitchen with 900mm gas cook top and 900mm electric wall oven
- \* Separate large lounge and family rooms
- \* Four double bedrooms all with ceiling fans
- \* Huge study with views plus a sunroom
- \* Evaporative ducted cooling, gas ducted heating plus separate gas heater to family room
- \* Double garage with remote, internal and rear access, 6 x 3 metre garden shed
- \* Side access for the boat, caravan or trailer
- \* Fruit tress of peach, cherry, persimmon and black olives
- \* Front gardens includes lawn only on nature strip
- \* Near new solar panels