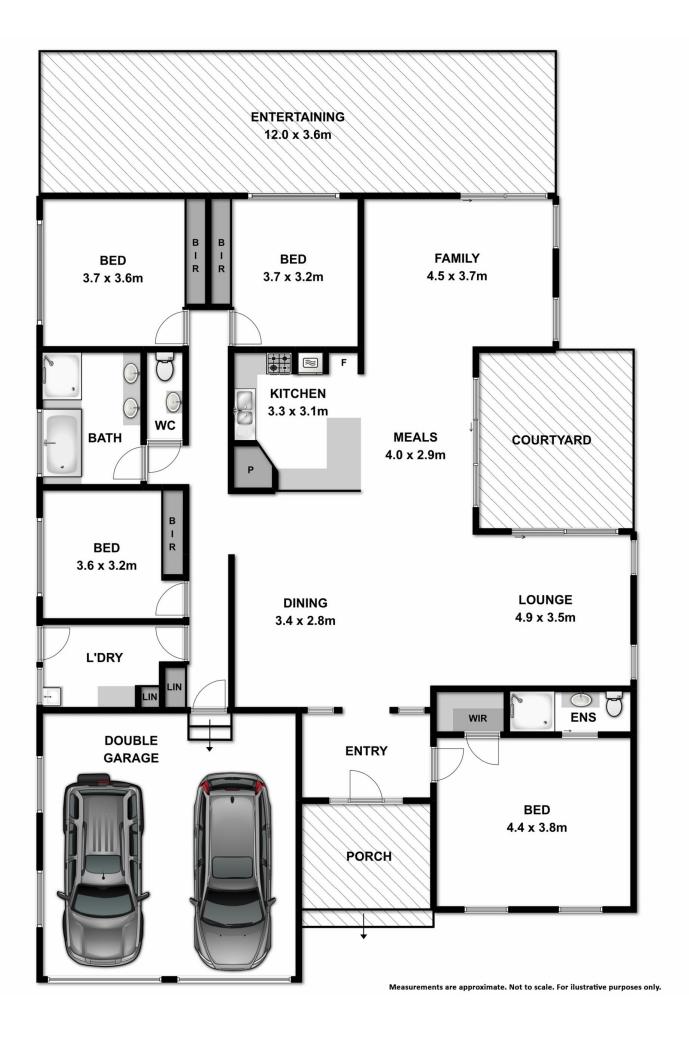

## 61 Johnston Road Albury NSW

This impressive and stylish family home in sort after Pemberton Park provides size, quality and easy living. Close to Albury Wodonga Private Hospital, medical clinics, parks, bus stops and schools

## Offering:

- \* Four generous sized bedrooms, with built in robes
- \* Master with walk in robe and en-suite
- \* Large entry leading onto formal dining and formal lounge
- \* Beautiful timber kitchen with heaps of cupboard space
- \* Family room overlooking all weather paved entertaining area
- \* Main bathroom with double vanity, also separate toilet & basin
- \* Beautifully landscaped low maintenance gardens
- \* Backing onto parkland
- \* Just move in and relax, all the hard work is done!

## 4 🕒 2 🔓 2 🖨

**Price** : \$ 390,000 **Land Size** : 880 sqm

**View**: https://www.wodongarealestate.com.au/sale

/nsw/murray-region/albury/residential/house

/5836522