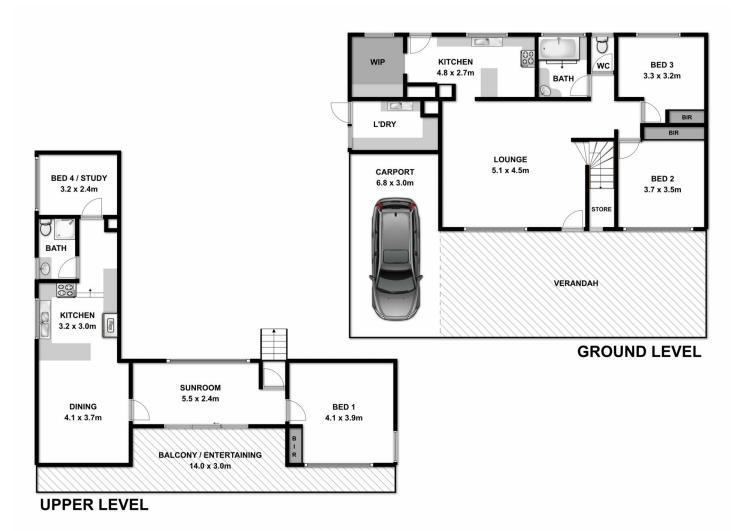

## 13 Craig Drive Bellbridge VIC

With views to Lake Hume through the shrubs and trees that also provide privacy you will think that you're on holidays all year round.

Just 10-15 minutes from Albury & Wodonga with the airport even closer what away to escape the rigors of daily work to your own Shangri La!

Upstairs features a main bedroom, study, bathroom, kitchen, lounge plus the deck on which to while away your leisure time.

Downstairs we offer two bedrooms, living room, kitchenette with huge walk-in pantry, bathroom and laundry.

With an internal staircase for 1st floor access this home is suited to extended family living or a perfect holiday home

3 📭 2 🔓 2 🗬

**Price** : \$ 250,000 **Land Size** : 949 sqm

**View**: https://www.wodongarealestate.com.au/sale