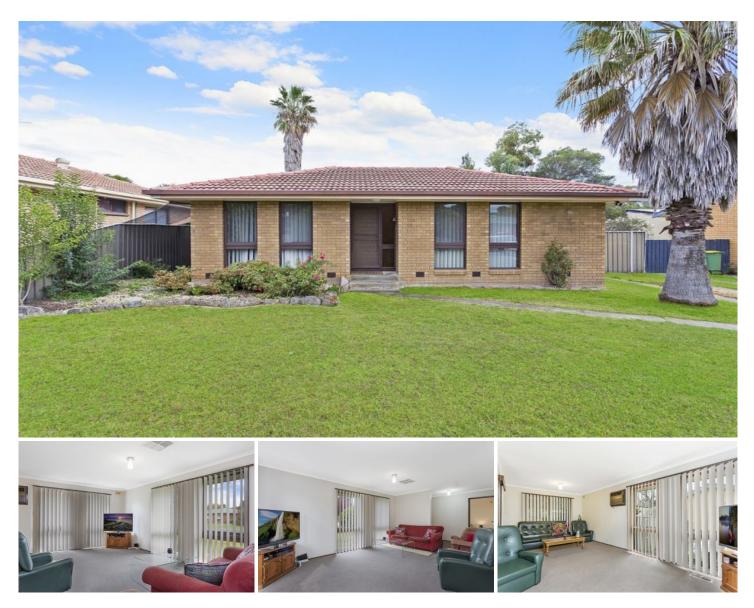

## **10 Wiltshire Crescent Wodonga VIC**

Well presented and affordable home so close to all conveniences with the bonus of ducted heating and cooling throughout. The features include-

- \* Spacious lounge/dining with updated carpet and blinds
- \* Main bedroom with semi en-suite/dual access bathroom
- \* Galley style gas kitchen with dishwasher

\* Large paved outdoor entertaining area ideally placed off kitchen and family room

\* Tidy allotment of 625m<sup>2</sup> with carport, storage and garden shed

Currently let to excellent tenant at \$260 per week or can be purchased with vacant possession

## 3 🛤 1 🚰 1 🚘

| Price     | :\$221,000 |
|-----------|------------|
| Land Size | : 625 sqm  |

- - : https://www.wodongarealestate.com.au/sale /vic/north-eastern/wodonga/residential/hous e/5836547

View

**Clinton Harvey** 0260 561 888