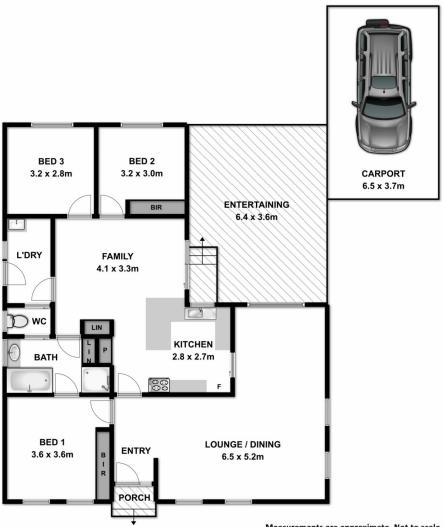

sented and affordable home so close to all conveniences with the bonus of ducted heating and cooling throughout. The features include-

- \* Spacious lounge/dining with updated carpet and blinds
- \* Main bedroom with semi en-suite/dual access bathroom
- \* Galley style gas kitchen with dishwasher

\* Large paved outdoor entertaining area ideally placed off kitchen and family room

\* Tidy allotment of 625m<sup>2</sup> with carport, storage and garden shed

Currently let to excellent tenant at \$260 per week or can be purchased with vacant possession

## 3 🛤 1 🚰 1 🚘

| Price     | :\$221,000 |
|-----------|------------|
| Land Size | : 625 sqm  |

- - : https://www.wodongarealestate.com.au/sale /vic/north-eastern/wodonga/residential/hous e/5836547



View

**Clinton Harvey** 0260 561 888



Measurements are approximate. Not to scale. For illustrative purposes only.