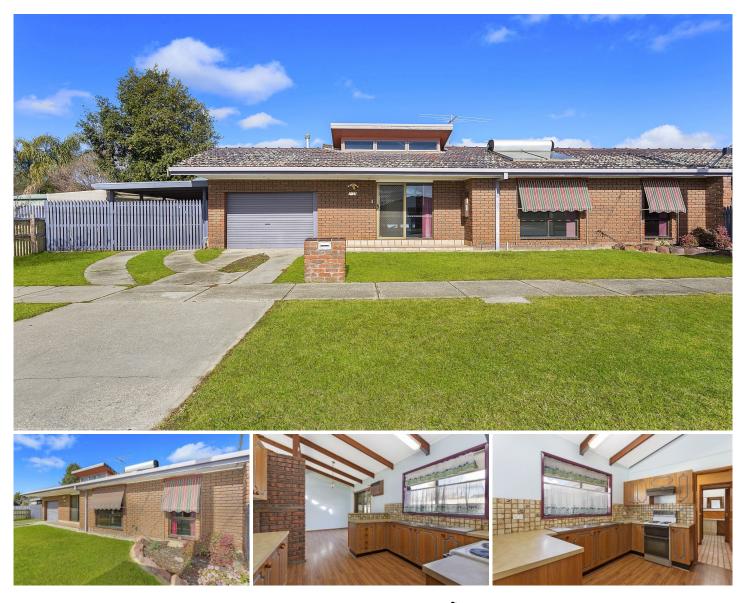

## 2/15 Campbell Avenue Wodonga VIC

Featuring its own street frontage and own driveway this solid unit offers more than most in this affordable price range. Extras include-

\* A good size living area with cathedral ceilings and bathed in natural light, dining area, lots of cupboards and electric cooking in the timber kitchen and near new split system heating & cooling.

\* Outside is a private, low maintenance yard with a paved undercover entertaining area