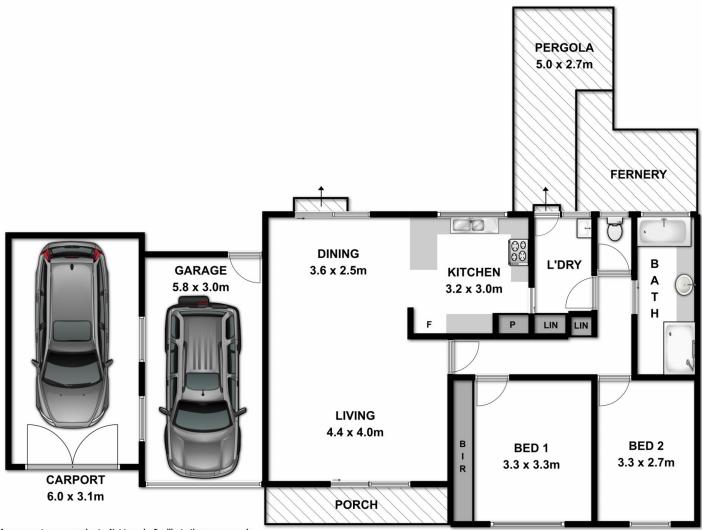

## 2 🎮 1 🚰 2 🚘

Price : \$ 185,000

View : https://www.wodongarealestate.com.au/sale/vic/ north-eastern/wodonga/residential/unit/5836556

Clinton Harvey 0260 561 888

Measurements are approximate. Not to scale. For illustrative purposes only.