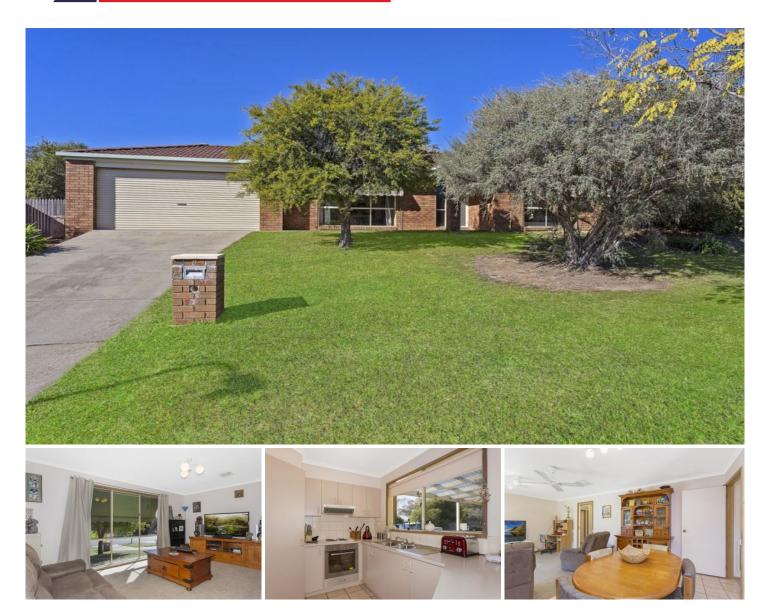

## 4 McLean Crescent Wodonga VIC

Great opportunity to enter the market.

This sought after location will be sure to attract young families, first home buyers and investors. Features include:

- \* Popular Federation Park Estate
- \* Large main bedroom with walk in robe and en-suite
- \* Bedrooms 2 & 3 are spacious with built in robes
- \* Two living areas plus kitchen and dining
- \* Ducted heating and cooling
- \* Electric cooking and gas hot water
- \* Spacious laundry
- \* Outdoor entertaining area
- \* Double lock up garage with rear access
- \* Good size yard with room for large shed (STCA)

## 3 🛤 2 🚰 2 🛱

| Price | : | \$ | 257 | ,000 |
|-------|---|----|-----|------|
| FILE  | • | φ  | 257 | ,000 |

Land Size : 830 sqm View : https://ww

: https://www.wodongarealestate.com.au/sale /vic/north-eastern/wodonga/residential/hous e/5836563