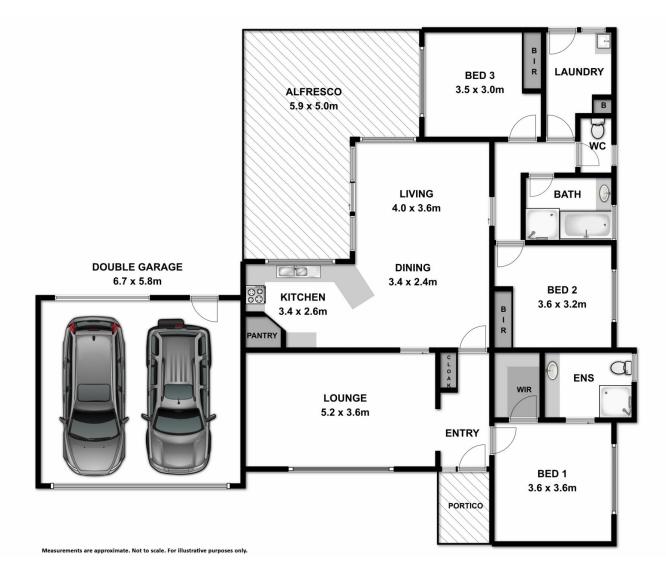

## 4 McLean Crescent Wodonga VIC

Great opportunity to enter the market.

This sought after location will be sure to attract young families, first home buyers and investors. Features include:

- \* Popular Federation Park Estate
- \* Large main bedroom with walk in robe and en-suite
- \* Bedrooms 2 & 3 are spacious with built in robes
- \* Two living areas plus kitchen and dining
- \* Ducted heating and cooling
- \* Electric cooking and gas hot water
- \* Spacious laundry
- \* Outdoor entertaining area
- \* Double lock up garage with rear access
- \* Good size yard with room for large shed (STCA)

## 3 🛤 2 🚰 2 🛱

| Price | : | \$ | 257 | ,000 |
|-------|---|----|-----|------|
| FILE  | • | φ  | 257 | ,000 |

Land Size : 830 sqm View : https://ww

: https://www.wodongarealestate.com.au/sale /vic/north-eastern/wodonga/residential/hous e/5836563