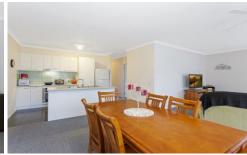

## 25 Victoria Cross Parade Wodonga VIC

Popular White Box Rise area, walking distance to supermarket, public pool, schools, public transport and just a short drive to the CBD.

- \* Spacious four bedroom modern home
- \* Master bedroom with walk in robe and en-suite
- \* Bedrooms 2, 3 and 4 with built in robes and ceiling fans
- \* Modern bathroom with separate powder room
- \* Open plan kitchen with electric appliances and gas hot water
- \* Large dining and family living area
- \* Double lock up garage with internal access
- \* Low maintenance yard and gardens
- \* Plenty of room for the kids and pets to roam
- \* Currently let at \$335 per week until December 2015