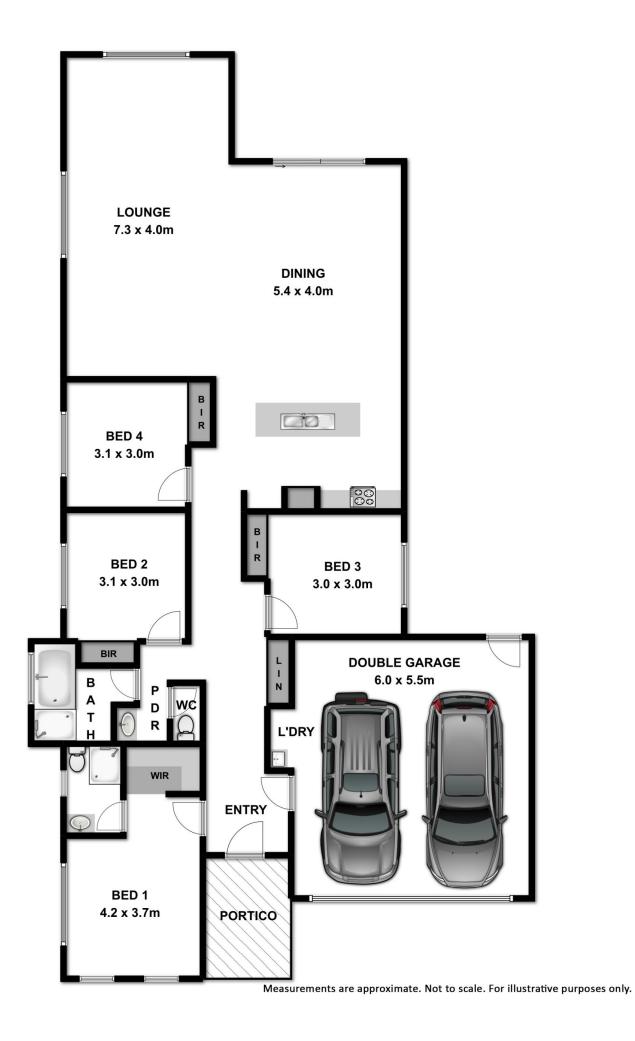

## 25 Victoria Cross Parade Wodonga VIC

Popular White Box Rise area, walking distance to supermarket, public pool, schools, public transport and just a short drive to the CBD.

- \* Spacious four bedroom modern home
- \* Master bedroom with walk in robe and en-suite
- \* Bedrooms 2, 3 and 4 with built in robes and ceiling fans
- \* Modern bathroom with separate powder room
- \* Open plan kitchen with electric appliances and gas hot water
- \* Large dining and family living area
- \* Double lock up garage with internal access
- \* Low maintenance yard and gardens
- \* Plenty of room for the kids and pets to roam
- \* Currently let at \$335 per week until December 2015