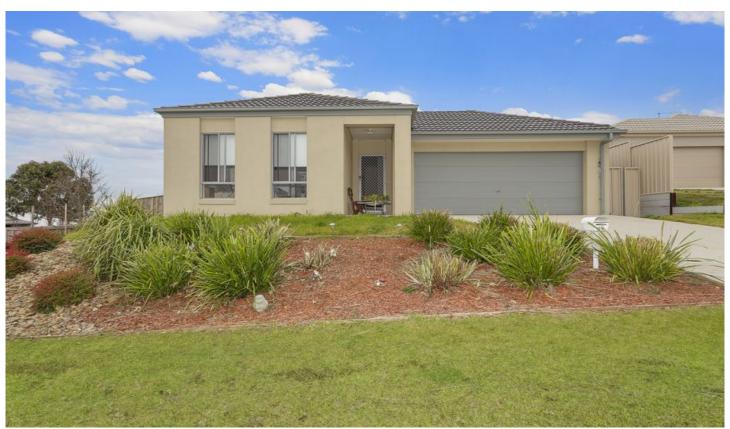

## 25 Victoria Cross Parade Wodonga VIC

Popular White Box Rise area, walking distance to supermarket, public pool, schools, public transport and just a short drive to the CBD.

- \* Spacious four bedroom modern home
- \* Master bedroom with walk in robe and en-suite
- \* Bedrooms 2, 3 and 4 with built in robes and ceiling fans
- \* Modern bathroom with separate powder room
- \* Open plan kitchen with electric appliances and gas hot water
- \* Large dining and family living area
- \* Double lock up garage with internal access
- \* Low maintenance yard and gardens
- \* Plenty of room for the kids and pets to roam
- \* Currently let at \$335 per week until December 2015

## 4 2 2 2

**Price** : \$ 310,000 **Land Size** : 624 sqm

**View**: https://www.wodongarealestate.com.au/sale

/vic/north-eastern/wodonga/residential/hous

e/5836564