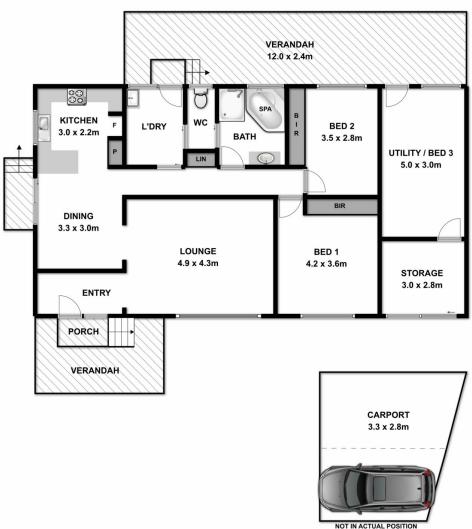

## 2 📭 1 🖺 1 🖨

**Price**: \$201,000

**View :** https://www.wodongarealestate.com.au/sale/vic/ north-eastern/wodonga/residential/unit/5836566

 $\label{lem:measurements} \textbf{Measurements are approximate. Not to scale. For illustrative purposes only.}$