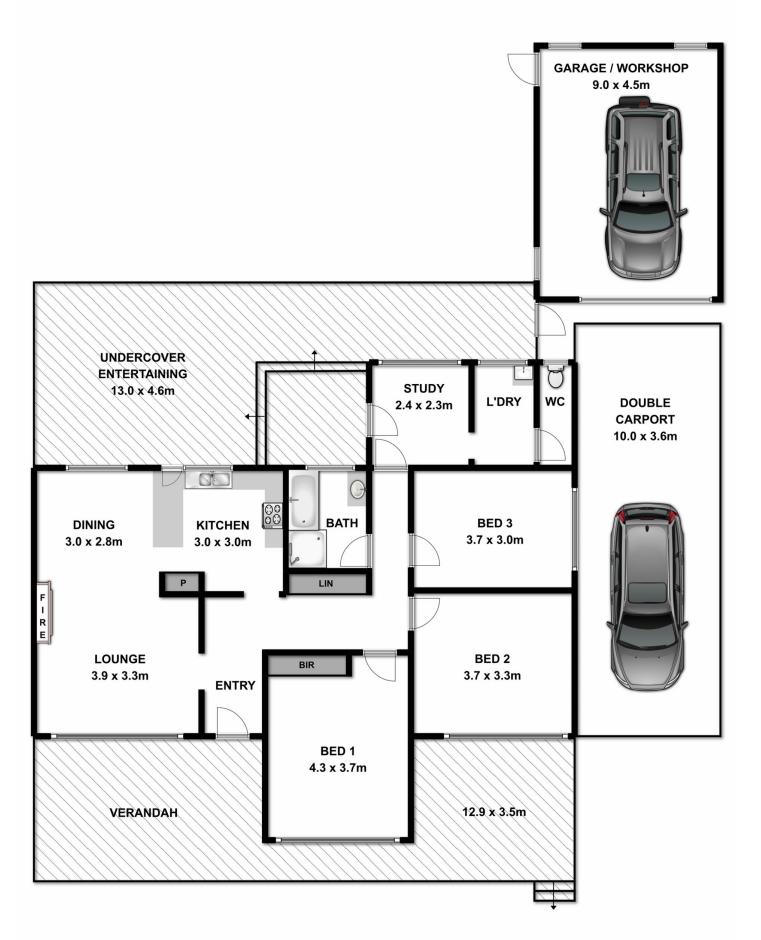

and decorative cornices, polished floorboards and a warm cosiness rarer to find these days. The many extra features include-

- \* Modern style kitchen with gas hot plates and oven
- \* Very tidy renovated bathroom
- \* Gas heating and two refrigerated wall air conditioners
- \* Magnificent outdoor rear deck for entertaining leading to a spacious 775m² allotment
- \* Ample vehicle accommodation with tandem carport and oversize single lock up garage
- \* For investors- expected rental return of \$250-\$270 per week
- \* Conveniences within walking distance to schools, shops, parks and more

3 📭 1 🖺 3 😭

**Price** : \$ 240,000 **Land Size** : 775 sqm

**View**: https://www.wodongarealestate.com.au/sale /nsw/murray-region/lavington/residential/hou

se/5836571



Clinton Harvey 0260 561 888