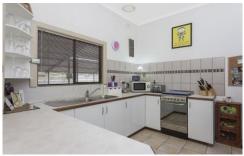

- \* Modern style kitchen with gas hot plates and oven
- \* Very tidy renovated bathroom
- \* Gas heating and two refrigerated wall air conditioners
- \* Magnificent outdoor rear deck for entertaining leading to a spacious 775m² allotment
- \* Ample vehicle accommodation with tandem carport and oversize single lock up garage
- \* For investors- expected rental return of \$250-\$270 per week
- \* Conveniences within walking distance to schools, shops, parks and more