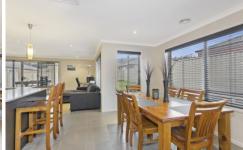

## 39 Victoria Cross Parade Wodonga VIC

A beautiful polish and presentation throughout sets off this modern home bristling with light. The many quality features include-

- \* Spacious living zones of lounge and family rooms
- \* Sparkling kitchen with 900mm gas hotplate and dishwasher
- \* Huge main bedroom with additional large en-suite plus walk in robe
- \* Comforts of gas ducted heating and evaporative cooling
- \* Double garage with internal and remote access
- \* Sought after White Box Rise location close to Woolworths supermarket, Southern Rise education centre and aquatic centre
- \* Currently let at \$360 per week or can be purchased with vacant possession