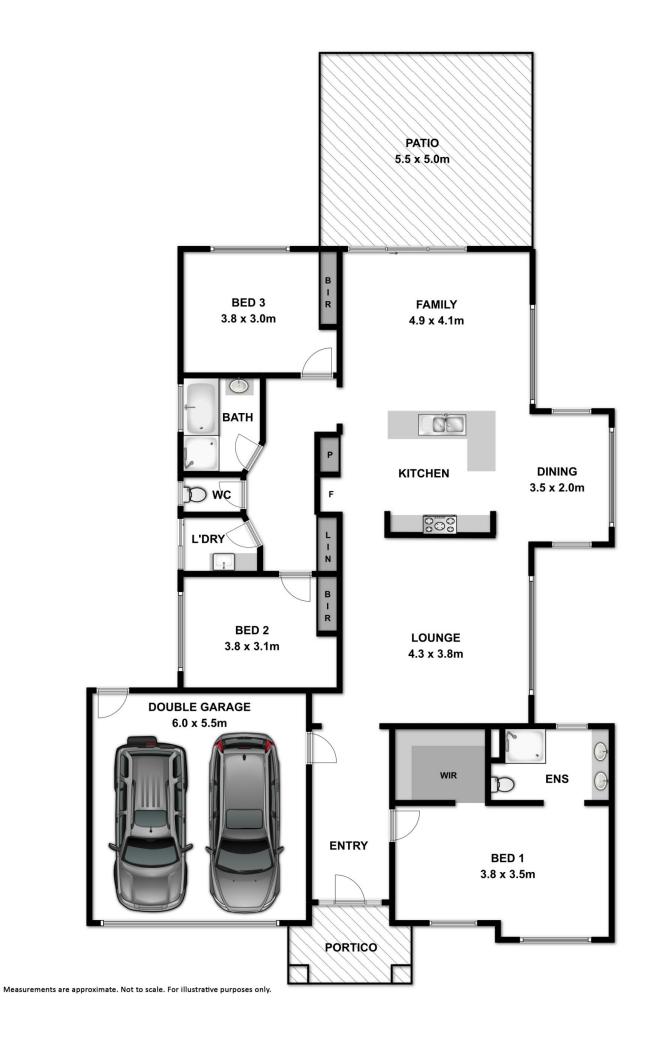

## 39 Victoria Cross Parade Wodonga VIC

A beautiful polish and presentation throughout sets off this modern home bristling with light. The many quality features include-

- \* Spacious living zones of lounge and family rooms
- \* Sparkling kitchen with 900mm gas hotplate and dishwasher
- \* Huge main bedroom with additional large en-suite plus walk in robe
- \* Comforts of gas ducted heating and evaporative cooling
- \* Double garage with internal and remote access
- \* Sought after White Box Rise location close to Woolworths supermarket, Southern Rise education centre and aquatic centre
- \* Currently let at \$360 per week or can be purchased with vacant possession