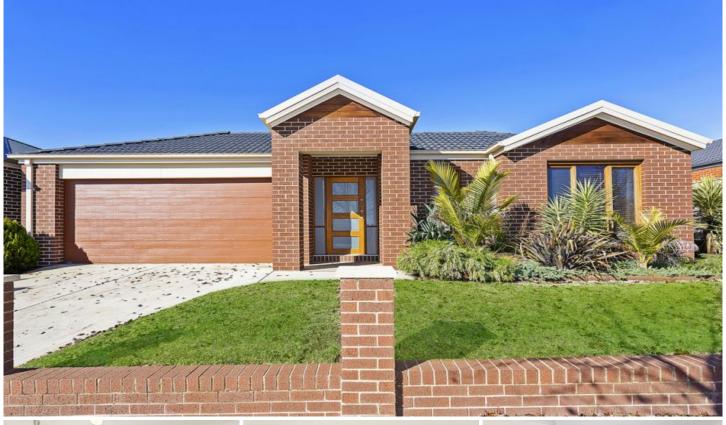

## 39 Victoria Cross Parade Wodonga VIC

A beautiful polish and presentation throughout sets off this modern home bristling with light. The many quality features include-

- \* Spacious living zones of lounge and family rooms
- \* Sparkling kitchen with 900mm gas hotplate and dishwasher
- \* Huge main bedroom with additional large en-suite plus walk in robe
- \* Comforts of gas ducted heating and evaporative cooling
- \* Double garage with internal and remote access
- \* Sought after White Box Rise location close to Woolworths supermarket, Southern Rise education centre and aquatic centre
- \* Currently let at \$360 per week or can be purchased with vacant possession