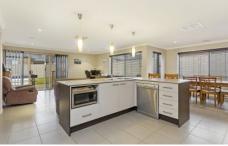

## 39 Victoria Cross Parade Wodonga VIC

A beautiful polish and presentation throughout sets off this modern home bristling with light. The many quality features include-

- \* Spacious living zones of lounge and family rooms
- \* Sparkling kitchen with 900mm gas hotplate and dishwasher
- \* Huge main bedroom with additional large en-suite plus walk in robe
- \* Comforts of gas ducted heating and evaporative cooling
- \* Double garage with internal and remote access
- \* Sought after White Box Rise location close to Woolworths supermarket, Southern Rise education centre and aquatic centre
- \* Currently let at \$360 per week or can be purchased with vacant possession