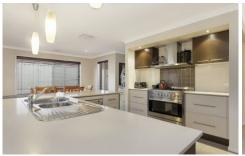

## 39 Victoria Cross Parade Wodonga VIC

A beautiful polish and presentation throughout sets off this modern home bristling with light. The many quality features include-

- \* Spacious living zones of lounge and family rooms
- \* Sparkling kitchen with 900mm gas hotplate and dishwasher
- \* Huge main bedroom with additional large en-suite plus walk in robe
- \* Comforts of gas ducted heating and evaporative cooling
- \* Double garage with internal and remote access
- \* Sought after White Box Rise location close to Woolworths supermarket, Southern Rise education centre and aquatic centre
- \* Currently let at \$360 per week or can be purchased with vacant possession