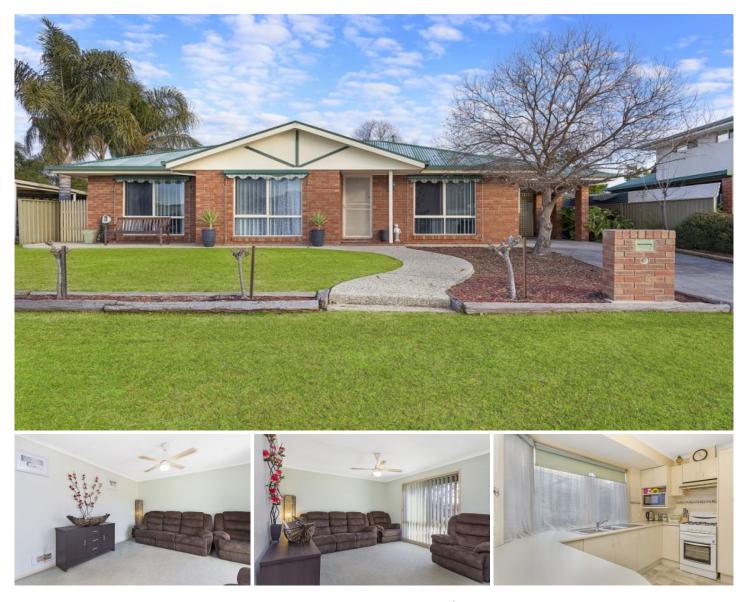

## 10 Colombo Court Wodonga VIC

Located close to LaTrobe/TAFE and sporting facilities, this comfortable home would suit first home buyers, investors or downsizers

The many features include:

- \* Three bedrooms
- \* Comforts of ducted cooling, gas wall furnace
- \* Covered outdoor entertaining area
- \* Single carport
- \* Great secure low maintenance allotment

| Price | : \$ 245,000 |
|-------|--------------|
|       |              |

View

- Land Size : 549 sqm
  - : https://www.wodongarealestate.com.au/sale /vic/north-eastern/wodonga/residential/hous e/5836593