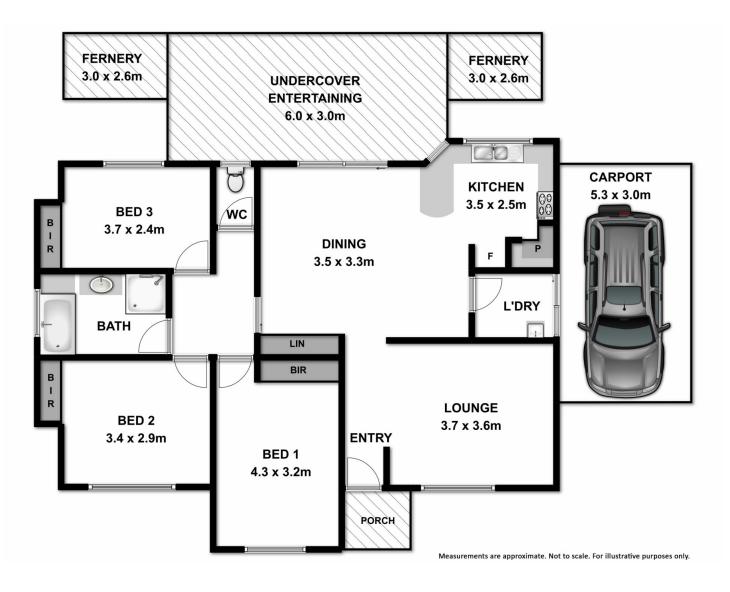

## 10 Colombo Court Wodonga VIC

Located close to LaTrobe/TAFE and sporting facilities, this comfortable home would suit first home buyers, investors or downsizers

The many features include:

- \* Three bedrooms
- \* Comforts of ducted cooling, gas wall furnace
- \* Covered outdoor entertaining area
- \* Single carport
- \* Great secure low maintenance allotment

| Price | : \$ 245,000 |
|-------|--------------|
|       |              |

View

- Land Size : 549 sqm
  - : https://www.wodongarealestate.com.au/sale /vic/north-eastern/wodonga/residential/hous e/5836593