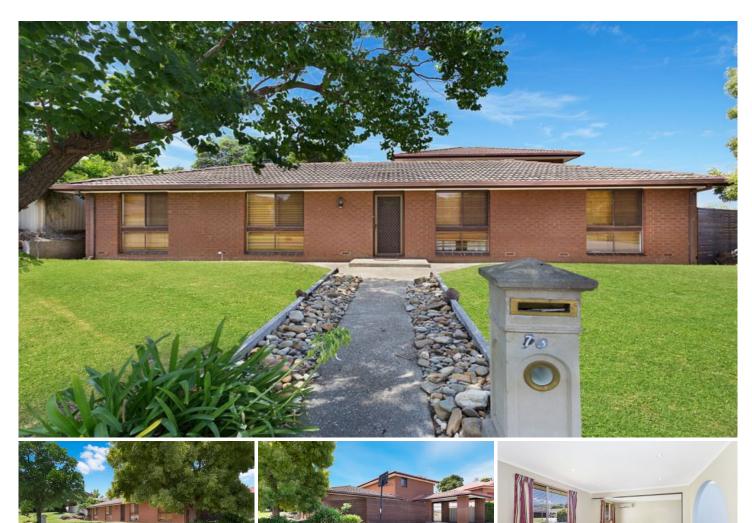

If space is what you are after, this home is a must see - you will be impressed. Just around the corner from the private hospital and close to schools and transport. This family home offers loads of extras including:

- \* Five good size bedrooms, four with built in robes
- \* Shared en-suite to two bedrooms upstairs
- \* Large theatre/ lounge room
- \* Rumpus room with 2 pak kitchenette/ bar
- \* Renovated kitchen with stainless steel Miele appliances
- \* Split system cooling x 3 and gas heating
- \* Undercover alfresco/entertaining area with combustion wood heater
- \* A separate private courtyard with artificial grass.
- \* Low maintenance yard.
- \* Single carport plus parking for an extra two vehicles
- \* An opportunity to split the house and make two living