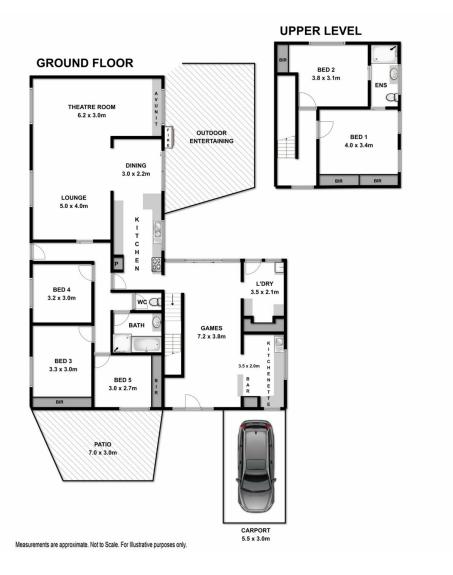

- \* Five good size bedrooms, four with built in robes
- \* Shared en-suite to two bedrooms upstairs
- \* Large theatre/ lounge room
- \* Rumpus room with 2 pak kitchenette/ bar
- \* Renovated kitchen with stainless steel Miele appliances
- \* Split system cooling x 3 and gas heating
- \* Undercover alfresco/entertaining area with combustion wood heater
- \* A separate private courtyard with artificial grass.
- \* Low maintenance yard.
- \* Single carport plus parking for an extra two vehicles
- \* An opportunity to split the house and make two living