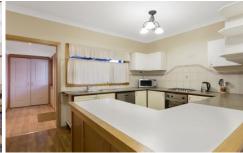

- \* Large kitchen with gas hot plates, electric oven and dishwasher
- \* Cosy separate lounge with ceiling fan
- \* Comforts of ducted gas heating and evaporative cooling throughout
- \* Oversize double carport, workshop and outdoor covered entertaining area
- \* For investors expected rental return of \$250-260 per week
- \* A property with enormous potential