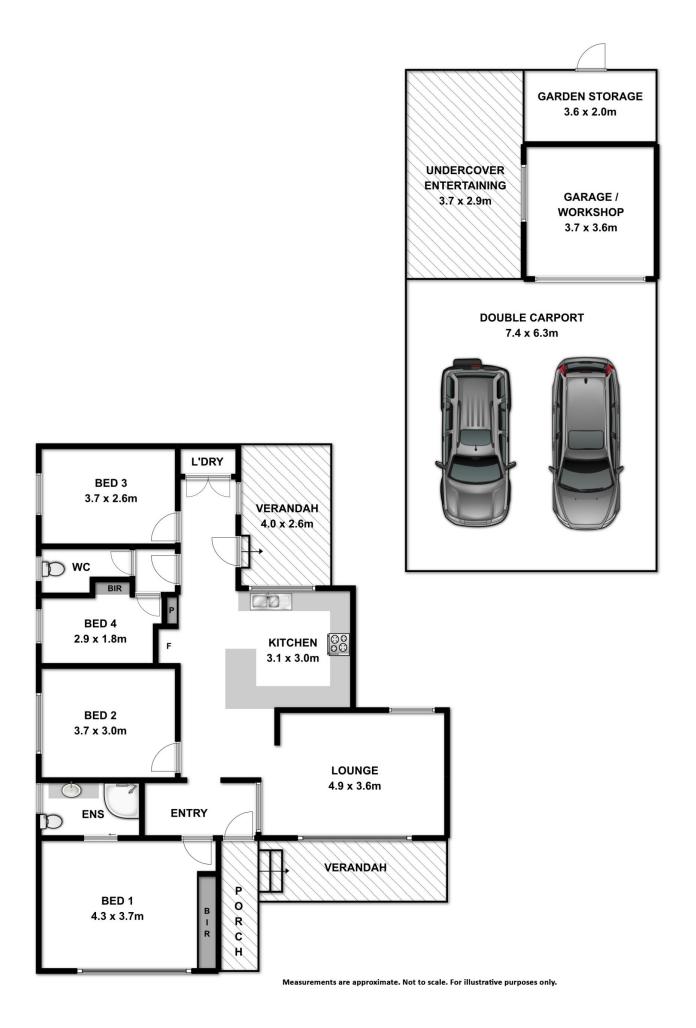

## 110 Colman Street Wodonga VIC

Combining a superb near central established location, partly elevated outlook and a big 781m2 backyard this low maintenance aluminium clad (imitation weatherboard) home is packed full of positives. The many features include-

- \* Large kitchen with gas hot plates, electric oven and dishwasher
- \* Cosy separate lounge with ceiling fan
- \* Comforts of ducted gas heating and evaporative cooling throughout
- \* Oversize double carport, workshop and outdoor covered entertaining area
- \* For investors expected rental return of \$250-260 per week
- \* A property with enormous potential