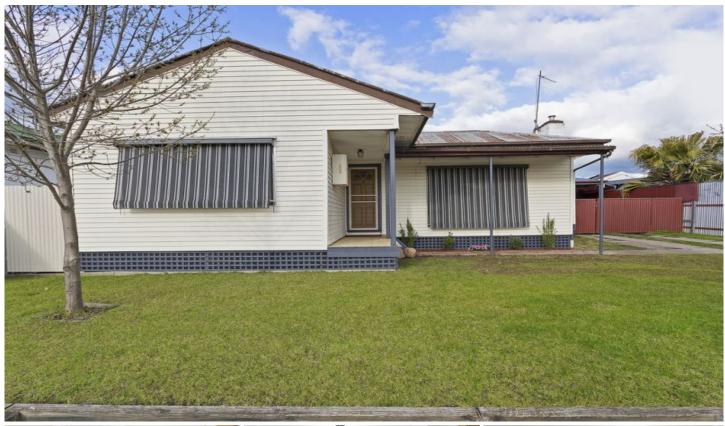

## 110 Colman Street Wodonga VIC

Combining a superb near central established location, partly elevated outlook and a big 781m2 backyard this low maintenance aluminium clad (imitation weatherboard) home is packed full of positives. The many features include-