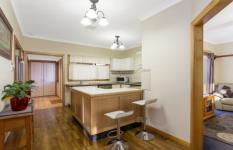

- \* Large kitchen with gas hot plates, electric oven and dishwasher
- \* Cosy separate lounge with ceiling fan
- \* Comforts of ducted gas heating and evaporative cooling throughout
- \* Oversize double carport, workshop and outdoor covered entertaining area
- \* For investors expected rental return of \$250-260 per week
- \* A property with enormous potential