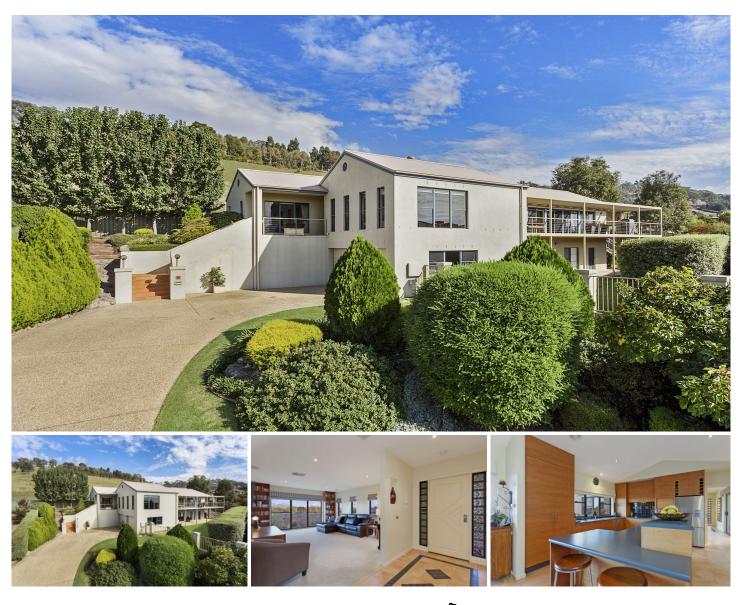

## **5 Kelare Rise East Albury NSW**

If you have been searching for a home which offers all the extras and located in a quiet, sought after area then look no further. This property offers contemporary design with attention to detail throughout.

The open plan family room / kitchen opens to a large balcony with stunning views over Albury and surrounding hills.

The kitchen is well appointed and ideal for entertaining with modern appliances and large bench space combined with loads of cupboards.

The formal lounge also has magnificent views and the master bedroom is complimented by a large ensuite complete with spa and double shower.

The other three bedrooms upstairs are all double rooms and downstairs is a fully self contained one bedroom apartment - suitable for guests, teenagers or possible home business.