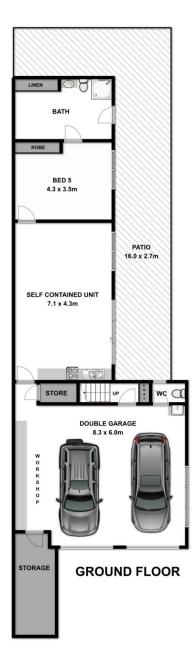

The formal lounge also has magnificent views and the master bedroom is complimented by a large ensuite complete with spa and double shower.

The other three bedrooms upstairs are all double rooms and downstairs is a fully self contained one bedroom apartment - suitable for guests, teenagers or possible home business.

## 5 🛤 3 🚔 2 🚘

View

Land Size : 882 sqm

: https://www.wodongarealestate.com.au/sale /nsw/murray-region/east-albury/residential/h ouse/5836646

https://www.wodongarealestate.com.au

Measurements are approximate. Not to scale. For illustrative purposes only.