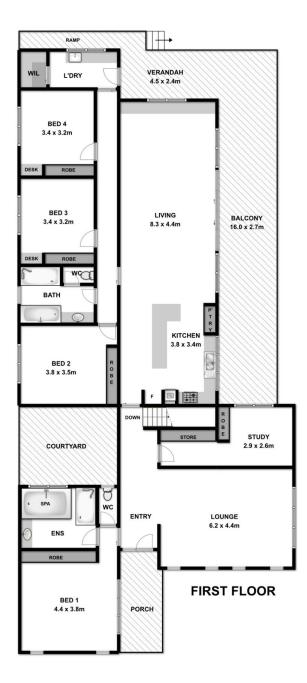

The formal lounge also has magnificent views and the master bedroom is complimented by a large ensuite complete with spa and double shower.

The other three bedrooms upstairs are all double rooms and downstairs is a fully self contained one bedroom apartment - suitable for guests, teenagers or possible home business.

## 5 🛤 3 🚔 2 🚘

View

Land Size : 882 sqm

: https://www.wodongarealestate.com.au/sale /nsw/murray-region/east-albury/residential/h ouse/5836646

https://www.wodongarealestate.com.au

Measurements are approximate. Not to scale. For illustrative purposes only.