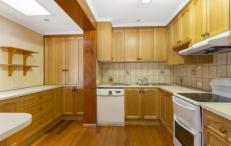

## Featuring:

- \* Four bedrooms, all with built in robes
- \* Updated timber kitchen with dishwasher
- \* Separate lounge and family rooms with polished floorboards
- \* Ducted heating and two wall refrigerated cooling units
- \* Large 800m² yard, powered workshop and potential for side/rear access
- \* Enclosed secure remote carport
- \* For investors previously let at \$270 per week