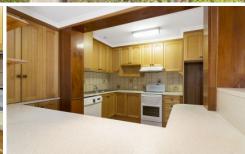

## Featuring:

- \* Four bedrooms, all with built in robes
- \* Updated timber kitchen with dishwasher
- \* Separate lounge and family rooms with polished floorboards
- \* Ducted heating and two wall refrigerated cooling units
- \* Large 800m² yard, powered workshop and potential for side/rear access
- \* Enclosed secure remote carport
- \* For investors previously let at \$270 per week