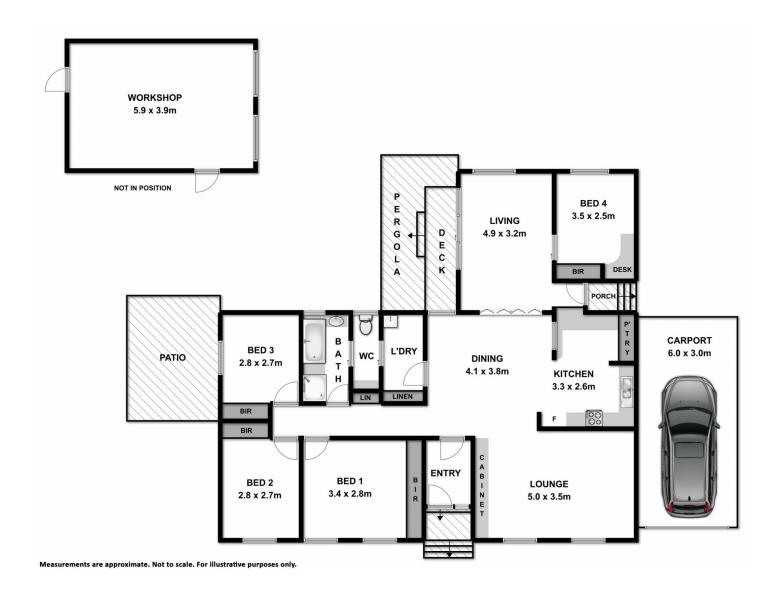

## 4 Twomey Court Wodonga VIC

Located in a quiet court close to shops, schools and transport this affordable home has so much to offer.

## Featuring:

- \* Four bedrooms, all with built in robes
- \* Updated timber kitchen with dishwasher
- \* Separate lounge and family rooms with polished floorboards
- \* Ducted heating and two wall refrigerated cooling units
- \* Large 800m² yard, powered workshop and potential for side/rear access
- \* Enclosed secure remote carport
- \* For investors previously let at \$270 per week