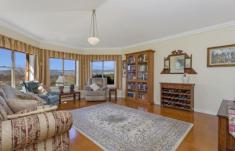

- \* Master suite with lounge/retreat, study, en-suite and walk in wardrobe.
- \* A large tiled family and dining area joins the timber kitchen with stainless steel appliances, including dishwasher and the butler's pantry, extensive storage and bench space.
- \* Heating and cooling can be zoned with three split systems. There is also floor and gas heating available.
- \* Outside features a fully enclosed and plumbed barbeque room, air-conditioned workshop with toilet, a tranquil garden setting and oh did we mention the views...