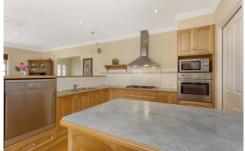

- \* Master suite with lounge/retreat, study, en-suite and walk in wardrobe.
- \* A large tiled family and dining area joins the timber kitchen with stainless steel appliances, including dishwasher and the butler's pantry, extensive storage and bench space.
- \* Heating and cooling can be zoned with three split systems. There is also floor and gas heating available.
- \* Outside features a fully enclosed and plumbed barbeque room, air-conditioned workshop with toilet, a tranquil garden setting and oh did we mention the views...