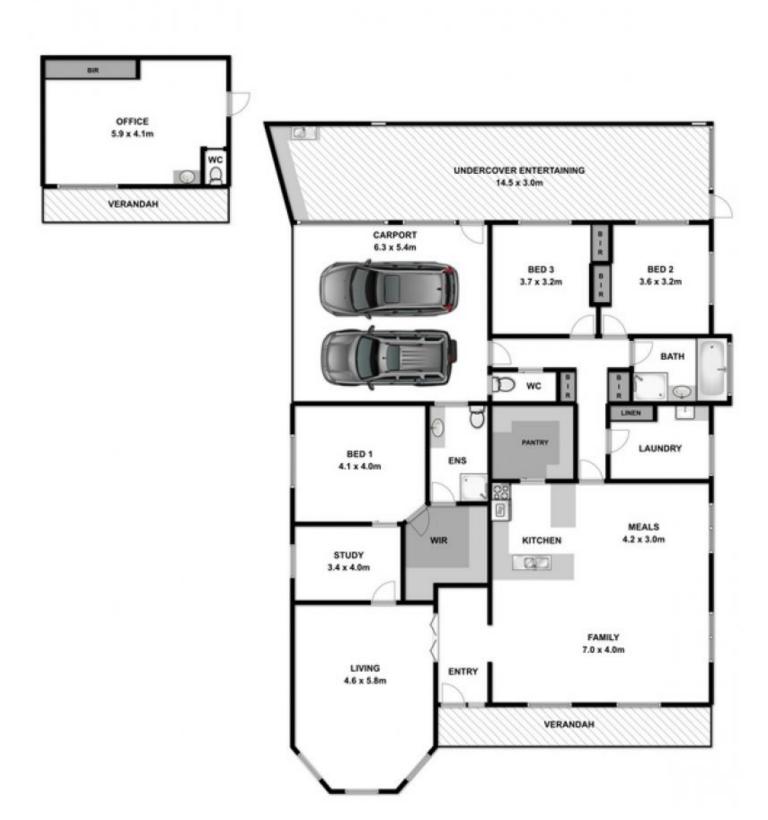

## 7 Bells Flat Road Yackandandah VIC

You'll notice the quality of this master built property from the moment you walk through the entrance hall. This outstanding property is perfectly placed to take advantage of spectacular Mt. Big Ben views and features:

- \* Master suite with lounge/retreat, study, en-suite and walk in wardrobe.
- \* A large tiled family and dining area joins the timber kitchen with stainless steel appliances, including dishwasher and the butler's pantry, extensive storage and bench space.
- \* Heating and cooling can be zoned with three split systems. There is also floor and gas heating available.
- \* Outside features a fully enclosed and plumbed barbeque room, air-conditioned workshop with toilet, a tranquil garden setting and oh did we mention the views...