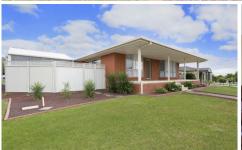

Large alfresco and covered entertaining area.

Large double carport approximately 7x6m and a massive double garage / workshop with evaporative cooling, approximately 10mx7m with 2.7m clearance, ideal to store caravan. Also a second side access to yard. Room for additional shedding or a pool. (STCA)