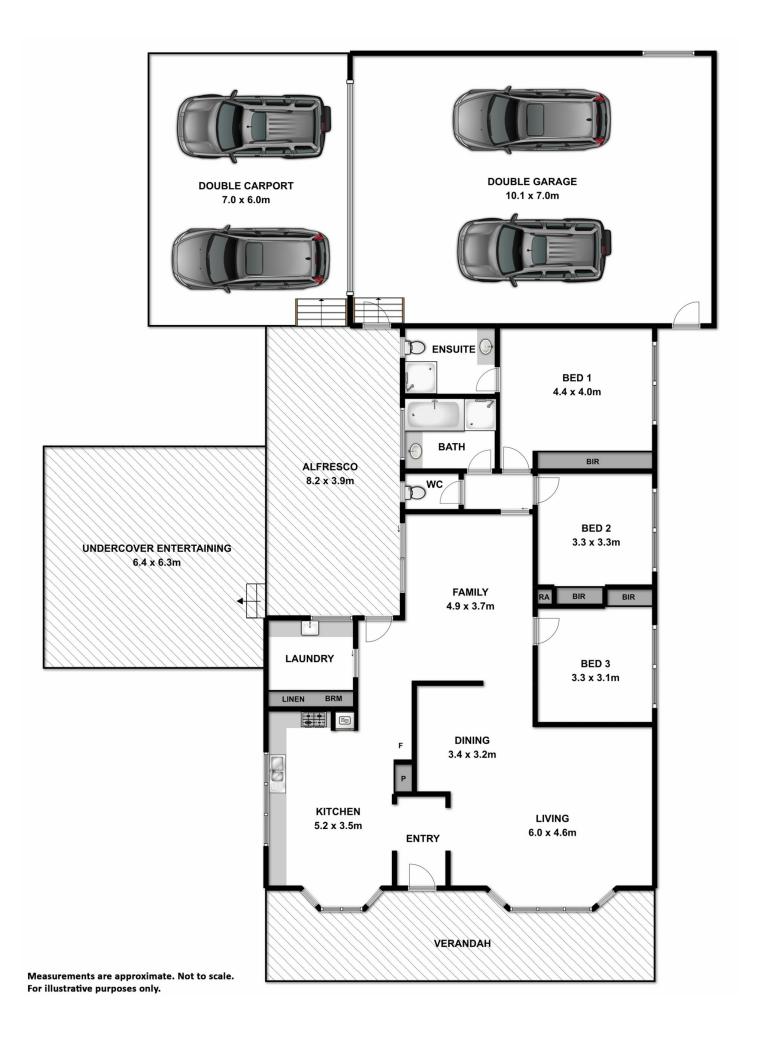

## 34 Willoughby Avenue Wodonga VIC

This impressive and stylish family home in sought after Western Park Estate provides size, quality and easy living. Three generous size bedrooms with built in robes, master bedroom with large en-suite. Large living and dining, high ceilings throughout, spacious kitchen with quality Bosch appliances, gas cooktop, electric oven, rangehood and dishwasher, gas intantaneous hot water, spacious laundry, rumpus room, ducted heating and cooling throughout.

Large alfresco and covered entertaining area.

Large double carport approximately 7x6m and a massive double garage / workshop with evaporative cooling, approximately 10mx7m with 2.7m clearance, ideal to store caravan. Also a second side access to yard. Room for additional shedding or a pool. (STCA)