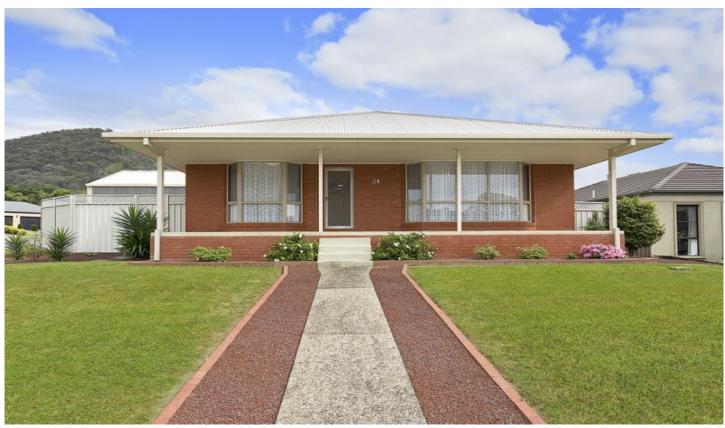

## 34 Willoughby Avenue Wodonga VIC

This impressive and stylish family home in sought after Western Park Estate provides size, quality and easy living. Three generous size bedrooms with built in robes, master bedroom with large en-suite. Large living and dining, high ceilings throughout, spacious kitchen with quality Bosch appliances, gas cooktop, electric oven, rangehood and dishwasher, gas intantaneous hot water, spacious laundry, rumpus room, ducted heating and cooling throughout.

Large alfresco and covered entertaining area.

Large double carport approximately 7x6m and a massive double garage / workshop with evaporative cooling, approximately 10mx7m with 2.7m clearance, ideal to store caravan. Also a second side access to yard. Room for additional shedding or a pool. (STCA)

Just move in and relax. All the work is done.