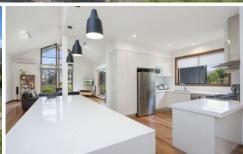

The brand new kitchen is exceptional, with European appliances, waterfall granite benches, and contemporary pendant lighting. The home also features vaulted ceilings and solid timber flooring throughout the open plan living space.