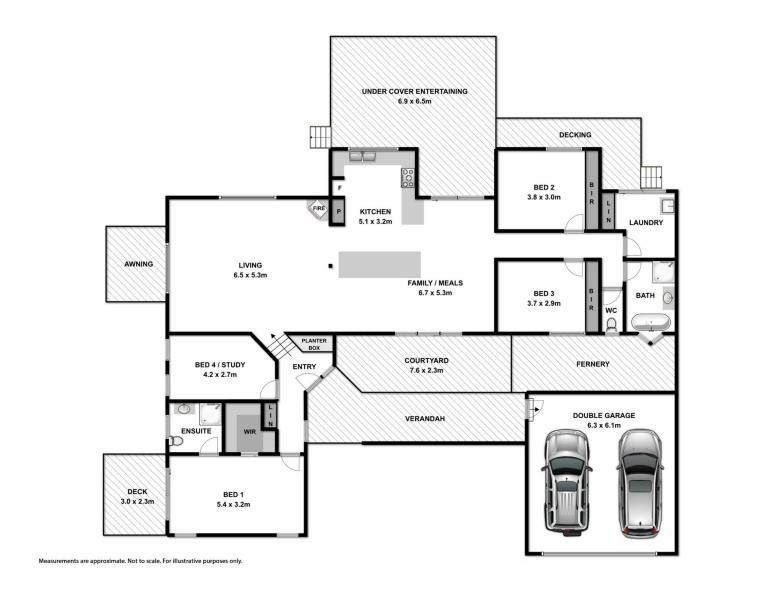

## 39 Fitzpatrick Drive Staghorn Flat VIC

Superbly situated in sought-after Patrice Vale, this recently updated home has stunning features and an amazing feeling of space.

Consisting of four bedrooms - three with robes, and master with walk-in robe & en-suite, this home feels a world away from city life yet is close to all amenities.

The brand new kitchen is exceptional, with European appliances, waterfall granite benches, and contemporary pendant lighting. The home also features vaulted ceilings and solid timber flooring throughout the open plan living space.

Both of the bathrooms have been recently refurbished, including new shower screens and vanities.

Living in NE Victoria has the benefits of four distinct seasons and this house provides a choice of entertaining areas for each. There is the generous undercover decked entertaining area that

4 🗀 2 🔓 2 🖨

Land Size: 4.6 Acres

View : https://www.wodongarealestate.com.au/sale

/vic/north-eastern/staghorn-flat/residential/h

ouse/5836675