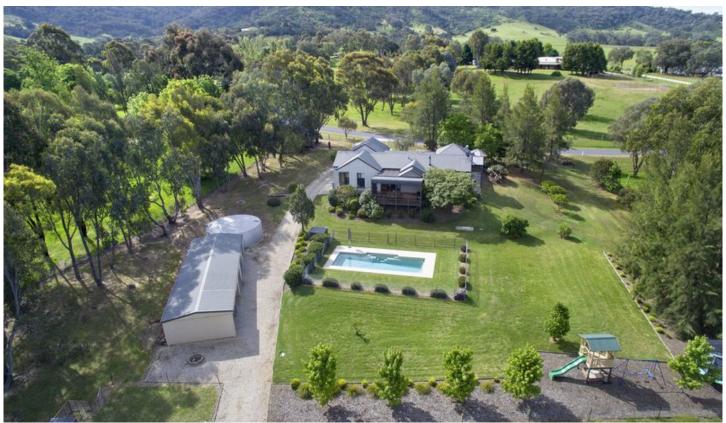

## 39 Fitzpatrick Drive Staghorn Flat VIC

Superbly situated in sought-after Patrice Vale, this recently updated home has stunning features and an amazing feeling of space.

Consisting of four bedrooms - three with robes, and master with walk-in robe & en-suite, this home feels a world away from city life yet is close to all amenities.

Both of the bathrooms have been recently refurbished, including new shower screens and vanities.

Living in NE Victoria has the benefits of four distinct seasons and this house provides a choice of entertaining areas for each. There is the generous undercover decked entertaining area that