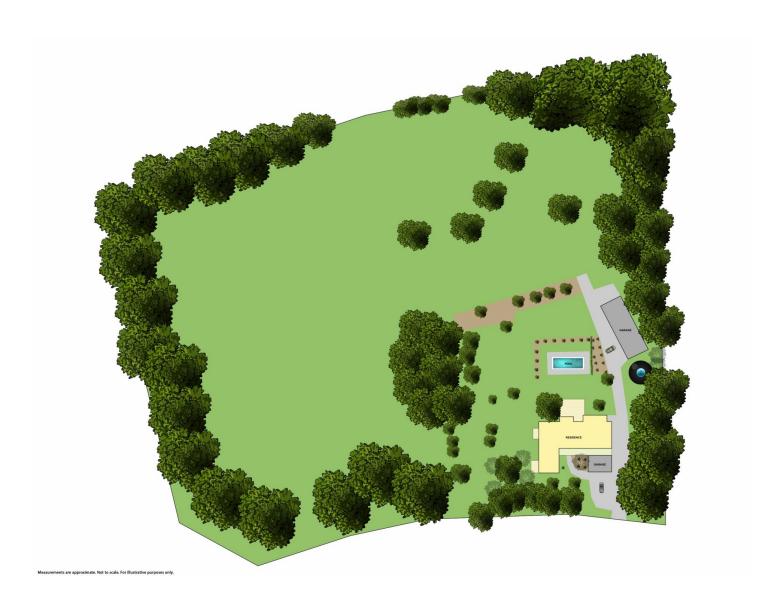

4 🗀 2 🔓 2 🖨

Land Size: 4.6 Acres

View : https://www.wodongarealestate.com.au/sale

/vic/north-eastern/staghorn-flat/residential/h

ouse/5836675