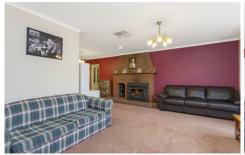

Featuring three good sized bedrooms, all with built in robes, plus a large study with tiled flooring and external access, ideal for a home based business.

Both bathrooms have been updated as has the flooring in the family room. The kitchen offers gas cooking, dishwasher and plenty of storage.