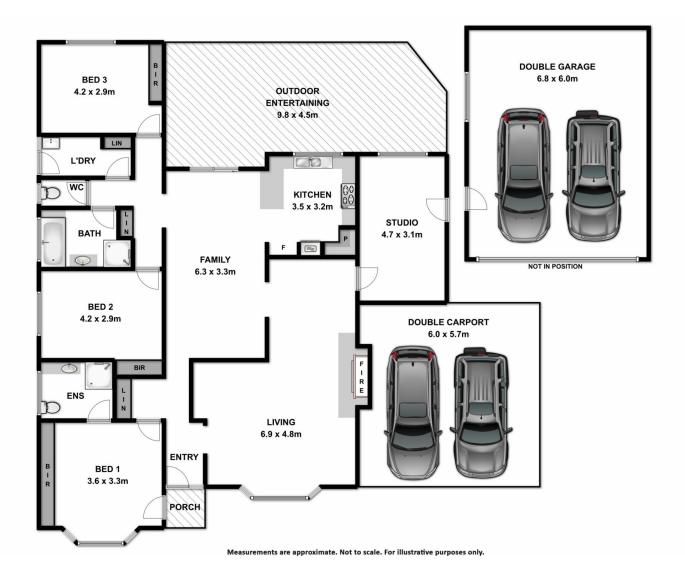

## 7 Fraser Court Wodonga VIC

Situated in a quiet court location, this family home has much to offer. Located in much sought after Federation Park, close to the shopping centre, sports grounds and public transport.

Featuring three good sized bedrooms, all with built in robes, plus a large study with tiled flooring and external access, ideal for a home based business.

Both bathrooms have been updated as has the flooring in the family room. The kitchen offers gas cooking, dishwasher and plenty of storage.

Set on a 800m² plus block, making good use of the rear yard, offering a double carport plus a double brick garage with rear access.

Call Karen Cole for your inspection 0418 115 148