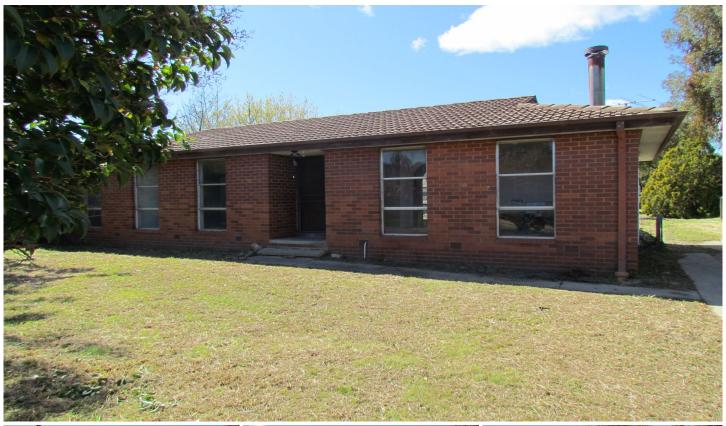

## 18 Park Street Chiltern VIC

This three bedroom home on large 1012m² (quarter acre) allotment.

Being sold as is. Approx 12-13 squares (115  $\rm m^2$  approx) Comprises lounge, kitchen- meals, bedrooms bathroom and separate laundry.

This property requires a complete makeover but will be an excellent opportunity for the 1st home buyer, investor or person looking for a quite location.

If your prepared to do some hard yards the benefits await you  $\!!$ 

## 3 🛌 1 📇

**Price** : \$ 120,000 **Land Size** : 1012 sqm

View : https://www.wodongarealestate.com.au/sale

/vic/north-eastern/chiltern/residential/house/

5836689