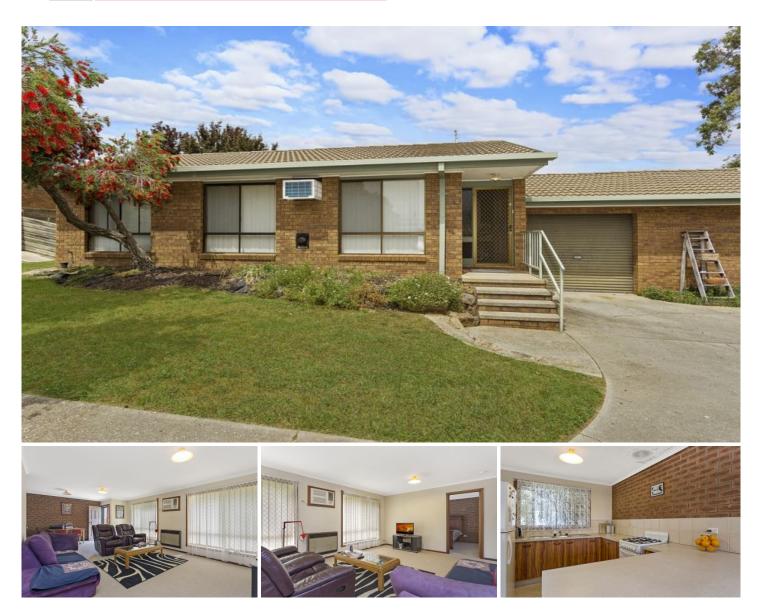

## 3/2 Belgrade Avenue Wodonga VIC

A great opportunity to secure this unit leased at \$210 per week.

The unit features two spacious bedrooms both with built in robes, large north facing lounge, spacious enclosed yard and a single lock up garage.

Last unit in a block of three and close to shops and transport.

| 2 | <b>P</b> | 1 |          | 1 | F  | ł |
|---|----------|---|----------|---|----|---|
| 2 | -        | 1 | <u> </u> | 1 | ¢. | q |

| Price | :\$ | 163,500 |
|-------|-----|---------|
|       |     |         |

Land Size : 216 sqm View : https://ww

: https://www.wodongarealestate.com.au/sale /vic/north-eastern/wodonga/residential/town house/5836690

For illustrative purposes only.