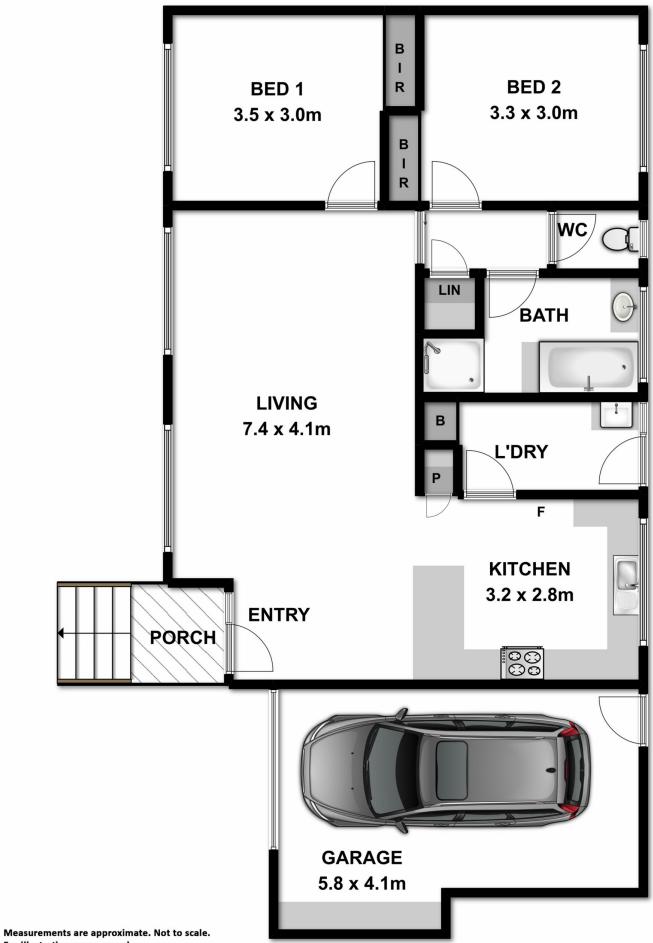

## 3/2 Belgrade Avenue Wodonga VIC

A great opportunity to secure this unit leased at \$210 per week.

The unit features two spacious bedrooms both with built in robes, large north facing lounge, spacious enclosed yard and a single lock up garage.

Last unit in a block of three and close to shops and transport.

| 2 | <b>P</b> | 1 |          | 1 | F  | ł |
|---|----------|---|----------|---|----|---|
| 2 | -        | 1 | <u> </u> | 1 | ¢. | q |

| Price | :\$ | 163,500 |
|-------|-----|---------|
|       |     |         |

Land Size : 216 sqm View : https://ww

: https://www.wodongarealestate.com.au/sale /vic/north-eastern/wodonga/residential/town house/5836690

For illustrative purposes only.