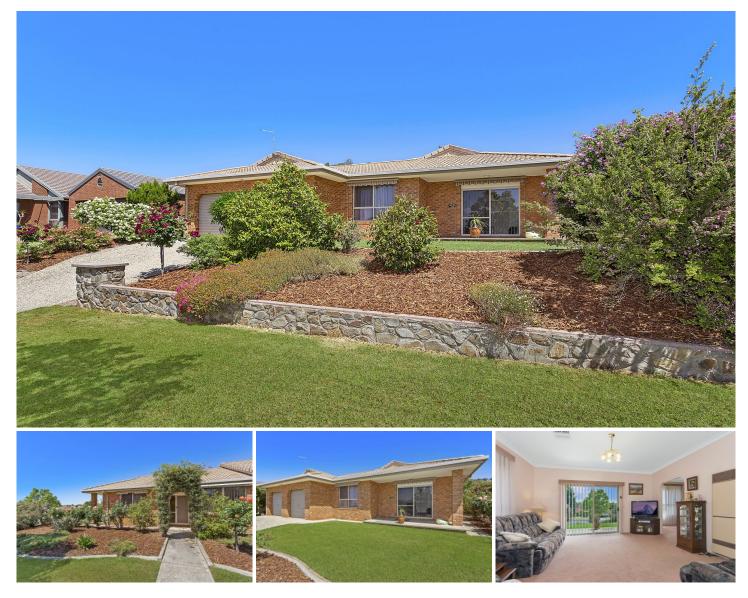

## 23 Lawson Street Wodonga VIC

Located in sought after Federation Park Estate, this spacious home offers a host of extras.

The many features include:

Five bedrooms, the master with en-suite and huge walk in robe

Ceiling fans in all bedrooms

Comforts of reverse cycle refrigerated heating and cooling Massive covered outdoor entertaining area

Double lock up garage, single carport plus 3x6m powered shed

Beautiful established gardens

Secure low maintenance 886m<sup>2</sup> allotment with room for the caravan or trailer.

| Price      | :\$352,000 |
|------------|------------|
| I and Size | • 886 sam  |

- : https://www.wodongarealestate.com.au/sale /vic/north-eastern/wodonga/residential/hous e/5836692