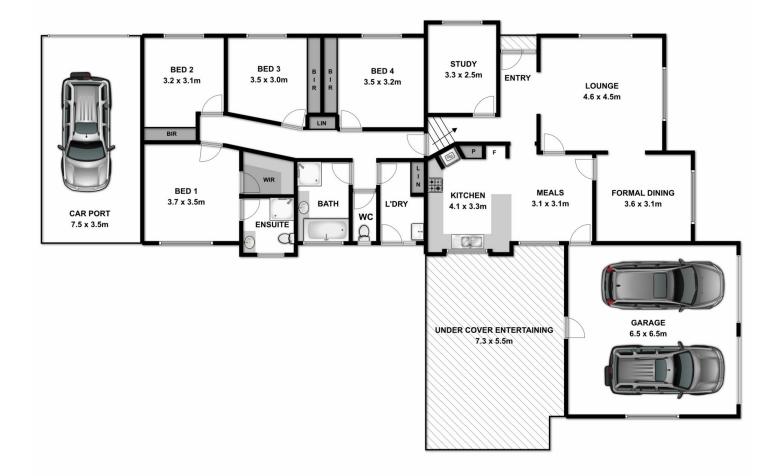

## 23 Lawson Street Wodonga VIC

Located in sought after Federation Park Estate, this spacious home offers a host of extras.

The many features include:

Five bedrooms, the master with en-suite and huge walk in robe

Ceiling fans in all bedrooms

Comforts of reverse cycle refrigerated heating and cooling Massive covered outdoor entertaining area

Double lock up garage, single carport plus 3x6m powered shed

Beautiful established gardens

Secure low maintenance 886m<sup>2</sup> allotment with room for the caravan or trailer.

| Price      | :\$352,000 |
|------------|------------|
| I and Size | • 886 sam  |

- : https://www.wodongarealestate.com.au/sale /vic/north-eastern/wodonga/residential/hous e/5836692

View

Margy Meehan 0260 561 888

Measurements are approximate. Not to scale. For illustrative purposes only.