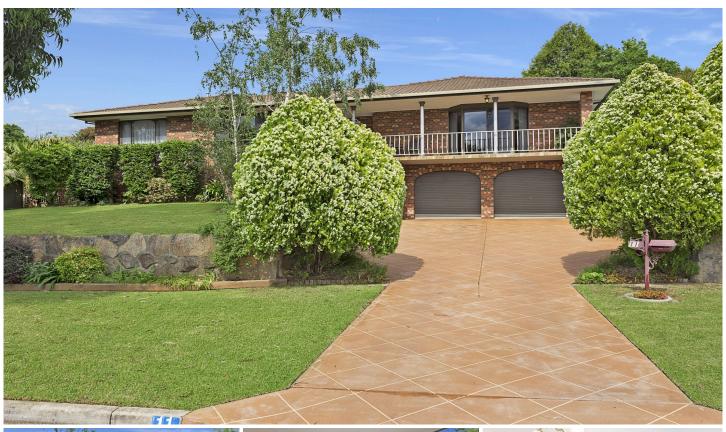

## 11 Nordsvan Drive Wodonga VIC

Set on an elevated allotment of approximately 1092m² in the beautiful established Willow Rise, this classic family home offers plenty of features and extras.

Comprising of four spacious bedrooms with ensuite to master, plus study and large lounge capturing the views across Albury/Wodonga.

Ample vehicle accommodation is provided for with oversized double lock up garage/workshop plus an additional shed/workshop.

So many additional extras including water tanks, solar panels and watering system.