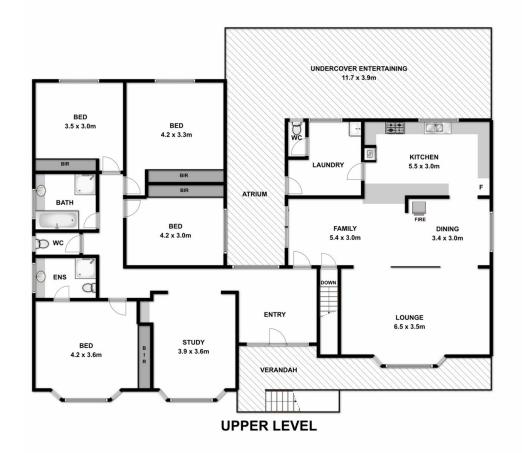

## 11 Nordsvan Drive Wodonga VIC

Set on an elevated allotment of approximately 1092m² in the beautiful established Willow Rise, this classic family home offers plenty of features and extras.

Comprising of four spacious bedrooms with ensuite to master, plus study and large lounge capturing the views across Albury/Wodonga.

Large functional timber kitchen with Caesar Stone benchtops, huge laundry leading out to covered alcove area.

The secure rear yard has plenty of room for a pool and kids to play while the large alfresco area is great for entertaining.

Ample vehicle accommodation is provided for with oversized double lock up garage/workshop plus an additional shed/workshop.

So many additional extras including water tanks, solar panels and watering system.