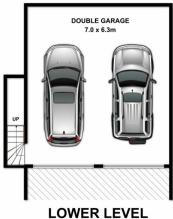

Ample vehicle accommodation is provided for with oversized double lock up garage/workshop plus an additional shed/workshop.

So many additional extras including water tanks, solar panels and watering system.