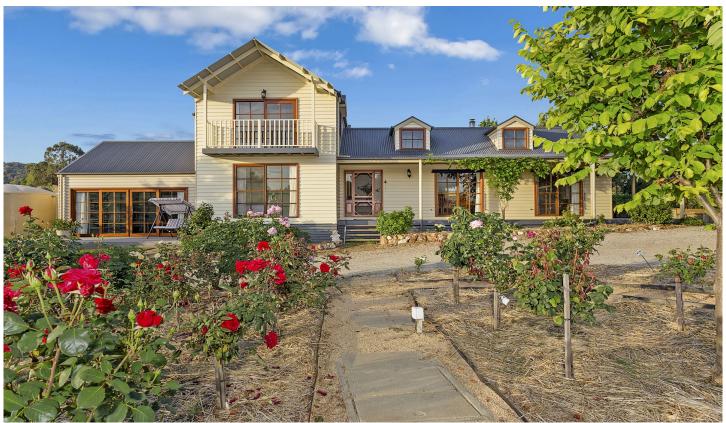

## 76 John R Hodgson Drive Yackandandah VIC

On five acres "Cary Grange" this traditional Australian country home in exclusive Greenslopes Estate was craftsman built just 10 years ago and presents a unique opportunity to secure your lifestyle dream. The spotted gum flooring and exposed Oregon beams are a feature of the quality presented throughout. The cathedral ceilings provide a feeling of space and light. The timber theme is continued into a delightful country kitchen featuring Tasmanian blackwood, gas cooking and large pantry. The living and dining room features ceiling fans, a double sided combustion heater and split system heating and cooling. A large rumpus room offers plenty of space for the kids, to entertain, to house guests or to use as a home office or studio. Upstairs you will find the oversized master bedroom with walk in robe, ensuite with spa, parent retreat or study and a balcony overlooking lovely views of the valley. The two bedrooms located downstairs both have built in robes.