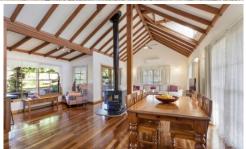

## 76 John R Hodgson Drive Yackandandah VIC

On five acres "Cary Grange" this traditional Australian country home in exclusive Greenslopes Estate was craftsman built just 10 years ago and presents a unique opportunity to secure your lifestyle dream. The spotted gum flooring and exposed Oregon beams are a feature of the quality presented throughout. The cathedral ceilings provide a feeling of space and light. The timber theme is continued into a delightful country kitchen featuring Tasmanian blackwood, gas cooking and large pantry. The living and dining room features ceiling fans, a double sided combustion heater and split system heating and cooling. A large rumpus room offers plenty of space for the kids, to entertain, to house guests or to use as a home office or studio. Upstairs you will find the oversized master bedroom with walk in robe, ensuite with spa, parent retreat or study and a balcony overlooking lovely views of the valley. The two bedrooms located downstairs both have built in robes.