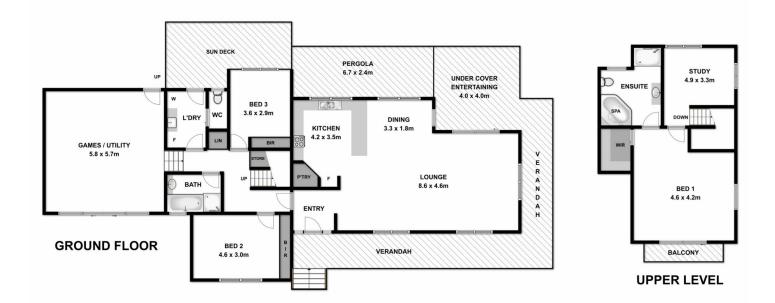

## 76 John R Hodgson Drive Yackandandah VIC

On five acres "Cary Grange" this traditional Australian country home in exclusive Greenslopes Estate was craftsman built just 10 years ago and presents a unique opportunity to secure your lifestyle dream. The spotted gum flooring and exposed Oregon beams are a feature of the quality presented throughout. The cathedral ceilings provide a feeling of space and light. The timber theme is continued into a delightful country kitchen featuring Tasmanian blackwood, gas cooking and large pantry. The living and dining room features ceiling fans, a double sided combustion heater and split system heating and cooling. A large rumpus room offers plenty of space for the kids, to entertain, to house guests or to use as a home office or studio. Upstairs you will find the oversized master bedroom with walk in robe, ensuite with spa, parent retreat or study and a balcony overlooking lovely views of the valley. The two bedrooms located downstairs both have built in robes.