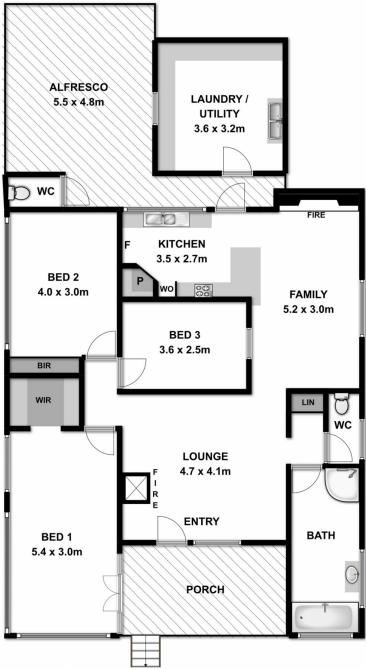

## 1420 Kiewa Valley Highway Kiewa VIC

Do you want to escape? Leave the city behind?

This little piece of rural life is up for the taking. Just a 15 minute drive from Wodonga heading towards the hills, this country inspired retreat could be what you are looking for!! Featuring three bedrooms, master with walk in robe.

The renovated timber country kitchen is modern and features stainless steel appliances and ample storage.

The Federation style family bathroom features a stylish claw foot bath and modern shower recess.

Set on a 1000m2 plus block with a double colorbond garage and undercover patio.

Currently tenanted or can be purchased with vacant possession.

At such an affordable price, don't delay.

Measurements are approximate. Not to scale. For illustrative purposes only.