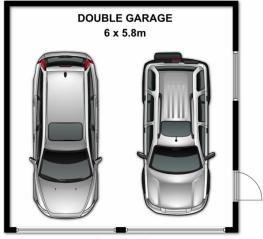

Set on a 1000m2 plus block with a double colorbond garage and undercover patio.

Currently tenanted or can be purchased with vacant possession.

At such an affordable price, don't delay.

Measurements are approximate. Not to scale. For illustrative purposes only.