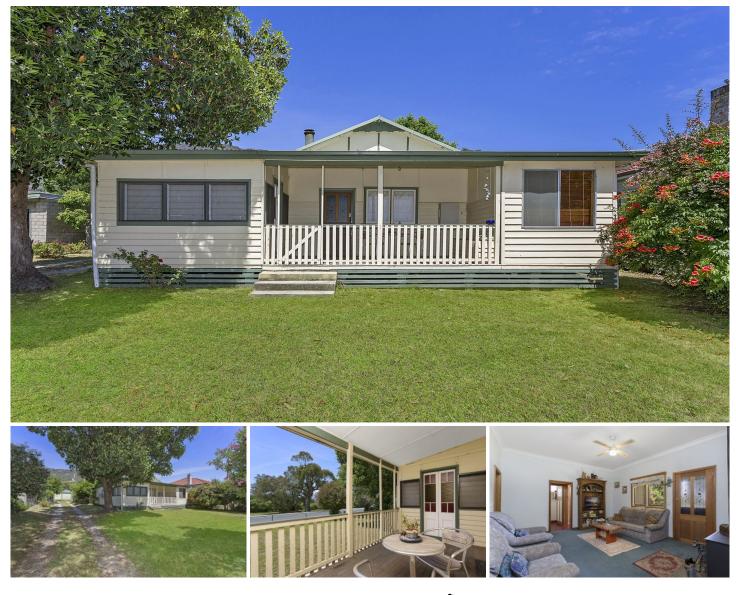

## 1420 Kiewa Valley Highway Kiewa VIC

Do you want to escape? Leave the city behind?

This little piece of rural life is up for the taking. Just a 15 minute drive from Wodonga heading towards the hills, this country inspired retreat could be what you are looking for!! Featuring three bedrooms, master with walk in robe.

The renovated timber country kitchen is modern and features stainless steel appliances and ample storage.

The Federation style family bathroom features a stylish claw foot bath and modern shower recess.

Set on a 1000m2 plus block with a double colorbond garage and undercover patio.

Currently tenanted or can be purchased with vacant possession.

At such an affordable price, don't delay.