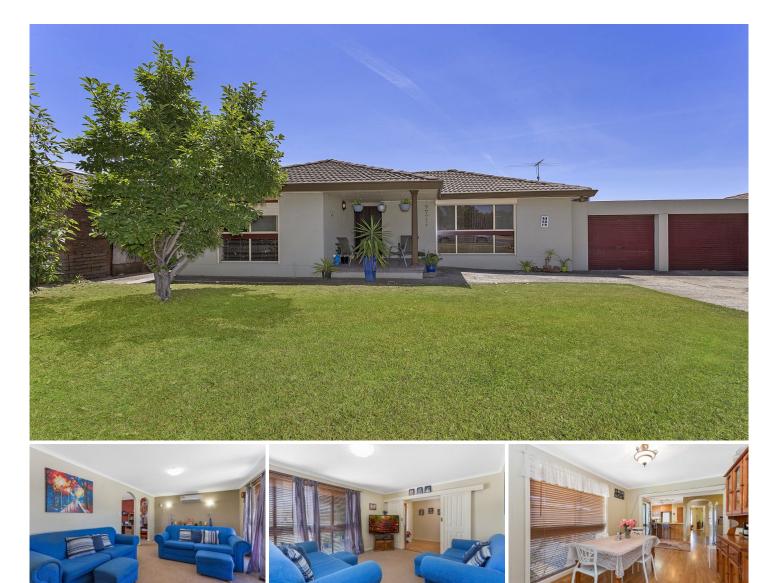

## 326 Lawrence Street Wodonga VIC

Great central Wodonga home close to sporting facilities, shopping centres and Tafe/ La Trobe University.

Offering Four bedrooms, master with en-suite, two living areas, great size kitchen overlooking decked entertaining area and in ground pool.

Secure allotment of 667m<sup>2</sup>, double lock up garage, man cave and additional sound proof music room.

| 4 🛤 2 📛 2 🛱 | 5 |
|-------------|---|
|-------------|---|

| Price     | : \$ 283,000 |
|-----------|--------------|
| Land Size | • 667 cam    |

Land Size : 667 sqm View : https://ww

: https://www.wodongarealestate.com.au/sale /vic/north-eastern/wodonga/residential/hous e/5836712

Measurements are approximate. Not to scale. For illustrative purposes only.