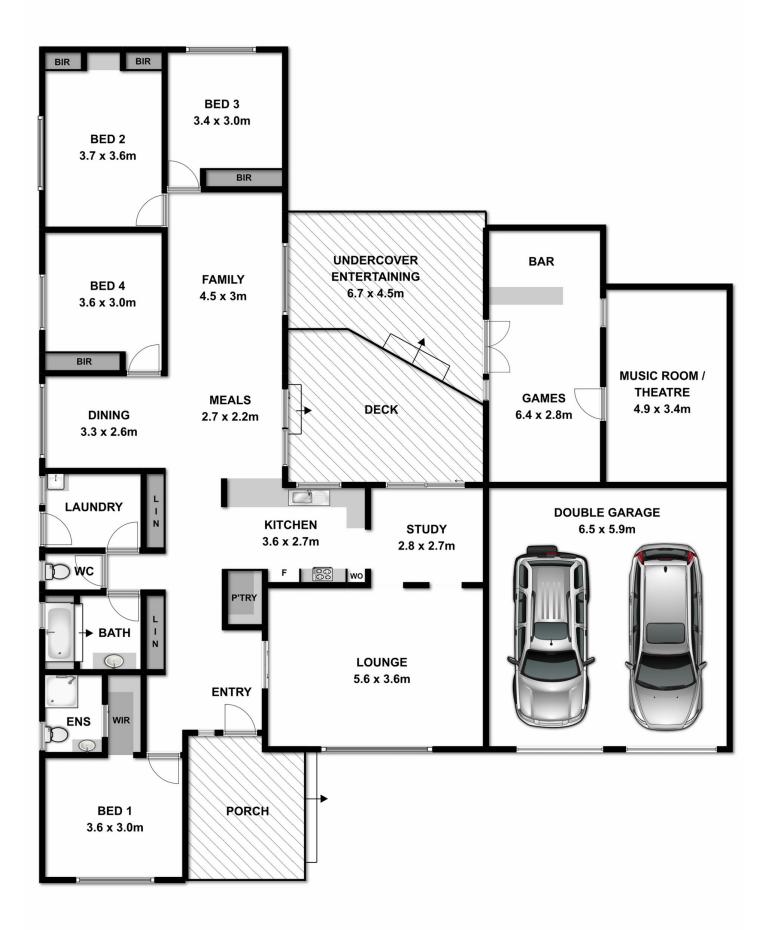

## 326 Lawrence Street Wodonga VIC

Great central Wodonga home close to sporting facilities, shopping centres and Tafe/ La Trobe University.

Offering Four bedrooms, master with en-suite, two living areas, great size kitchen overlooking decked entertaining area and in ground pool.

Secure allotment of 667m<sup>2</sup>, double lock up garage, man cave and additional sound proof music room.

| 4 🛤 2 📛 2 🛱 | 5 |
|-------------|---|
|-------------|---|

| Price     | : \$ 283,000 |
|-----------|--------------|
| Land Size | • 667 cam    |

Land Size : 667 sqm View : https://ww

: https://www.wodongarealestate.com.au/sale /vic/north-eastern/wodonga/residential/hous e/5836712

Measurements are approximate. Not to scale. For illustrative purposes only.