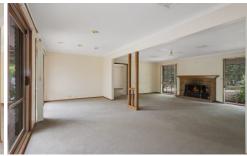

Two large living zones being formal and informal. The formal lounge has an open fire place.

Serviceable Blackwood kitchen with ample bench space Four large bedrooms, master with en-suite and built in robes, all other bedrooms with built in robes

Ducted heating and cooling for year round comfort Family room has sliding doors opening on to an extensive

paved area with undercover entertaining area and open pergola area.

Double lock up garage with remotes