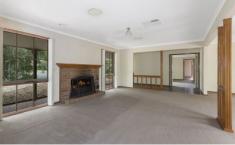

Two large living zones being formal and informal. The formal lounge has an open fire place.

Serviceable Blackwood kitchen with ample bench space Four large bedrooms, master with en-suite and built in robes, all other bedrooms with built in robes