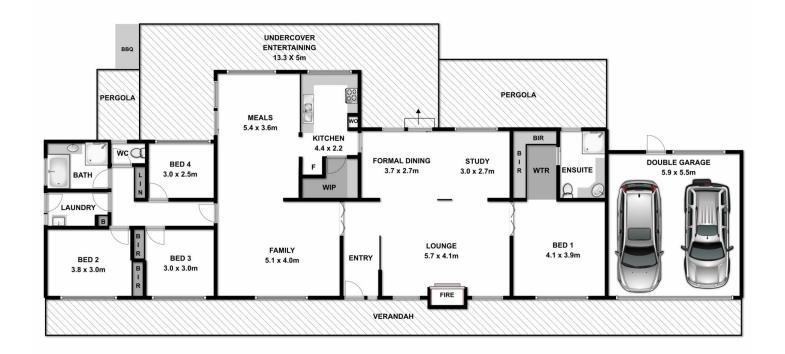

## 7 Dominic Drive Wodonga VIC

This beautifully presented home is situated in a very prestigious estate. Built in an era when quality was paramount with every room being in generous size. Features include:

Two large living zones being formal and informal. The formal lounge has an open fire place.

Serviceable Blackwood kitchen with ample bench space Four large bedrooms, master with en-suite and built in robes, all other bedrooms with built in robes

Ducted heating and cooling for year round comfort Family room has sliding doors opening on to an extensive

paved area with undercover entertaining area and open pergola area.

Double lock up garage with remotes

Fully landscaped with low maintenance secure backyard.

4 🕒 2 🔓 2 🖨

Price : \$ 375,000 Land Size : 1028 sqm

**View**: https://www.wodongarealestate.com.au/sale

/vic/north-eastern/wodonga/residential/hous

e/5836718