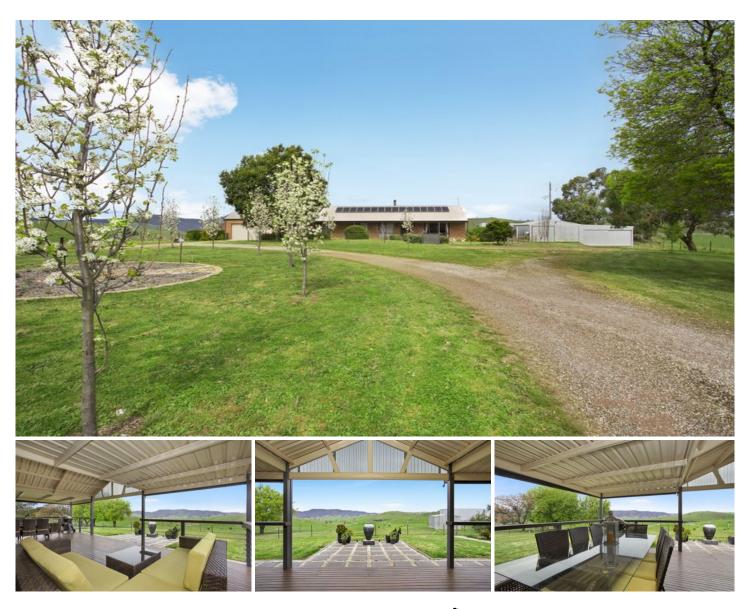

## 280 Ennis Road Wodonga VIC

Surrounded by farmland with complete privacy assured, this beautifully presented home within 10 minutes to High Street Wodonga offers the most breathtaking views.

Retreat to the fabulous rear deck entertaining area and truly lose yourself from the frantic pace of the modern world. Quality built by the original owners through CNC homes, there is nothing to do but to move in and enjoy. The many premium features include-

Updated electric kitchen with Bosch dishwasher

Two generous size living areas of lounge with bay window and tiled family room

Large semi en-suite/two way bathroom, separate second toilet

Comforts of ducted evaporative cooling and 2015 wood combustion heater

Shedding comprises four vehicle lock up garage/workshop, caravan shed, container, wood shed and garden shed