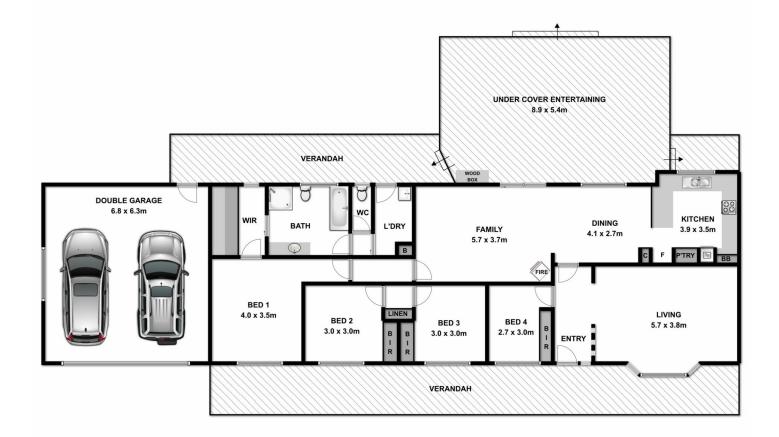

y lose yourself from the frantic pace of the modern world. Quality built by the original owners through CNC homes, there is nothing to do but to move in and enjoy. The many premium features include-

Updated electric kitchen with Bosch dishwasher

Two generous size living areas of lounge with bay window and tiled family room

Large semi en-suite/two way bathroom, separate second toilet

Comforts of ducted evaporative cooling and 2015 wood combustion heater

Shedding comprises four vehicle lock up garage/workshop, caravan shed, container, wood shed and garden shed

## 4 🛤 1 🚔 6 🚘

| : \$ 540,000 |
|--------------|
|              |

View

Land Size : 5 Acres

: https://www.wodongarealestate.com.au/sale /vic/north-eastern/wodonga/residential/hous e/5836731



**Clinton Harvey** 0260 561 888



Measurements are approximate. Not to scale. For illustrative purposes only.