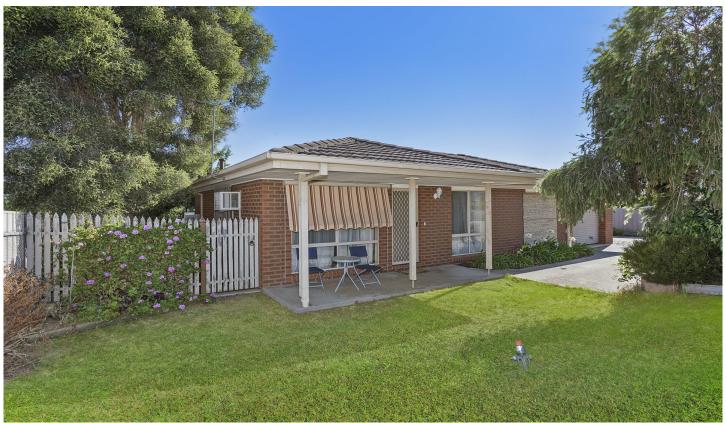

## 1/26 Nightingale Avenue Wodonga VIC

Well constructed freestanding front unit of two on the allotment offers internal access from the lock up garage and is currently let at \$230 per week until September 2016. The spacious unit offers a light north facing kitchen with corner pantry and wall oven, gas wall furnace, refrigerated cooling, large paved outdoor entertaining area and terrific location close to all facilities.