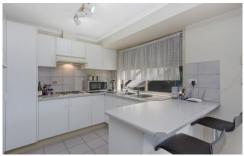

## 1/26 Nightingale Avenue Wodonga VIC

Well constructed freestanding front unit of two on the allotment offers internal access from the lock up garage and is currently let at \$230 per week until September 2016. The spacious unit offers a light north facing kitchen with corner pantry and wall oven, gas wall furnace, refrigerated cooling, large paved outdoor entertaining area and terrific location close to all facilities.