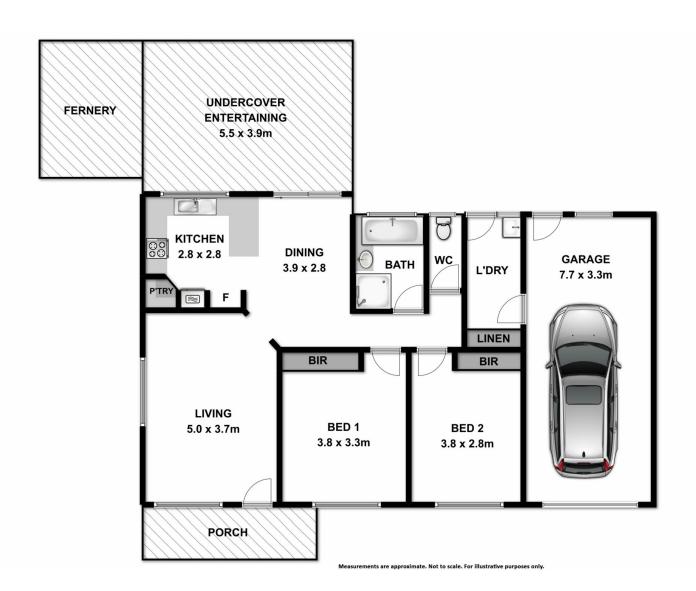

## 1/26 Nightingale Avenue Wodonga VIC

Well constructed freestanding front unit of two on the allotment offers internal access from the lock up garage and is currently let at \$230 per week until September 2016. The spacious unit offers a light north facing kitchen with corner pantry and wall oven, gas wall furnace, refrigerated cooling, large paved outdoor entertaining area and terrific location close to all facilities.