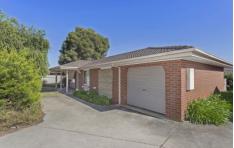

## 1/26 Nightingale Avenue Wodonga VIC

Well constructed freestanding front unit of two on the allotment offers internal access from the lock up garage and is currently let at \$230 per week until September 2016. The spacious unit offers a light north facing kitchen with corner pantry and wall oven, gas wall furnace, refrigerated cooling, large paved outdoor entertaining area and terrific location close to all facilities.