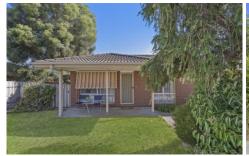

## 1/26 Nightingale Avenue Wodonga VIC

Well constructed freestanding front unit of two on the allotment offers internal access from the lock up garage and is currently let at \$230 per week until September 2016. The spacious unit offers a light north facing kitchen with corner pantry and wall oven, gas wall furnace, refrigerated cooling, large paved outdoor entertaining area and terrific location close to all facilities.